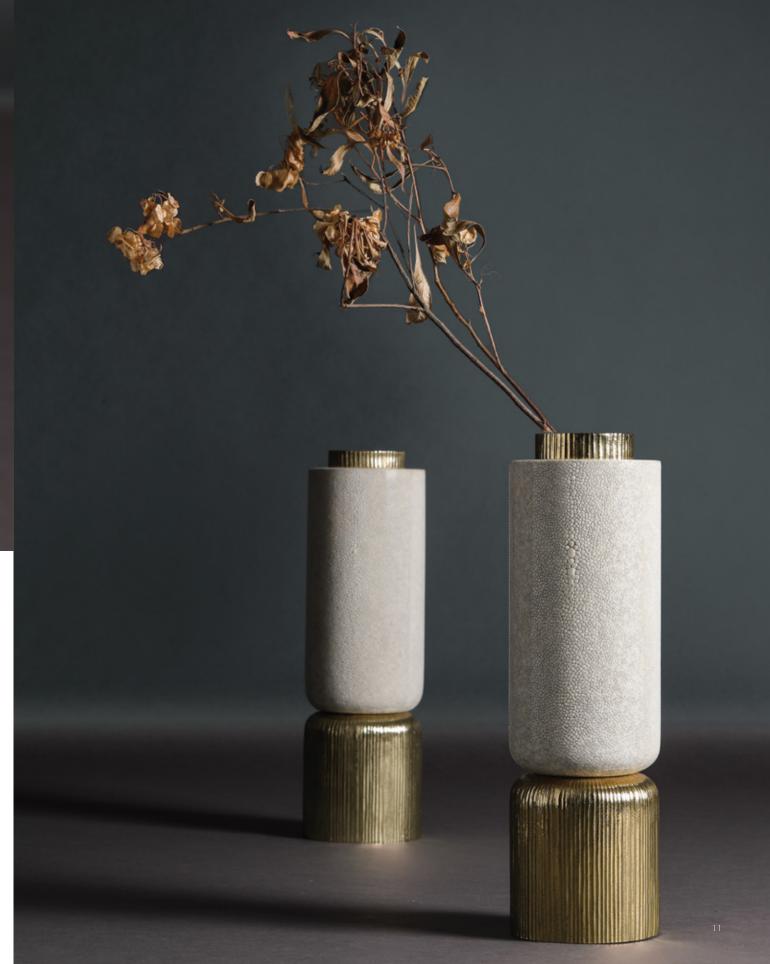

In this catalogue we also introduce a group of new designs - some by Alexander and others by celebrated Colombian designer Alberto Vélez and his wife, Venezuelan architect and photographer Andreina Lauria. Their Trove collection, partly shown below, is a series of vessels that explore and celebrate the surface qualities of shagreen in combination with polished brass. Cast sunbursts glint above curvaceous mottled shagreen in gorgeous contemporary forms, bringing moments of intrigue and curiosity. Solid wood is precisely turned by hand and covered with raw natural shagreen to create a soft tactile experience in each piece - one of the key intentions in the design of this collection.