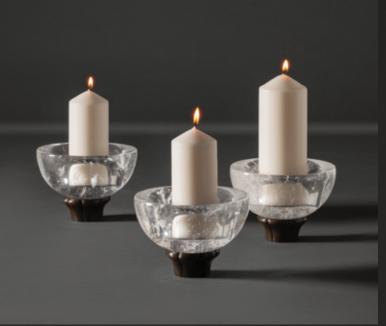

### Alexander Lamont | EDITIONS

Editions is the curated collection of decorative objects and accessories made in the Alexander Lamont workshops. These original works encompass voluptuous natural forms in bronze; sculpted vessels and candleholders lined with pure gold; deeply saturated jade-cut glass vases; boldly faceted rock crystal, and trays and boxes enveloped in unusual, exotic materials. Each object in Lamont's Editions collection is remarkable for the force of its sculptural form, craftsmanship and aesthetic personality.