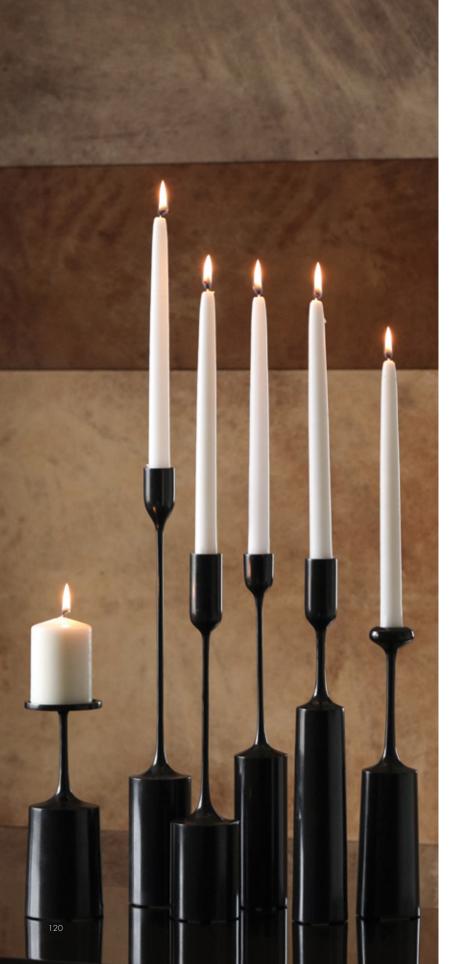

### Alexander Lamont | EDITIONS

Editions is the curated collection of decorative objects and accessories made in the Alexander Lamont workshops. These original works encompass voluptuous natural forms in bronze; sculpted vessels and candleholders lined with pure gold; deeply saturated jade-cut glass vases; boldly faceted rock crystal, and trays and boxes enveloped in unusual, exotic materials. Each object in Lamont's Editions collection is remarkable for the force of its sculptural form, craftsmanship and aesthetic personality.