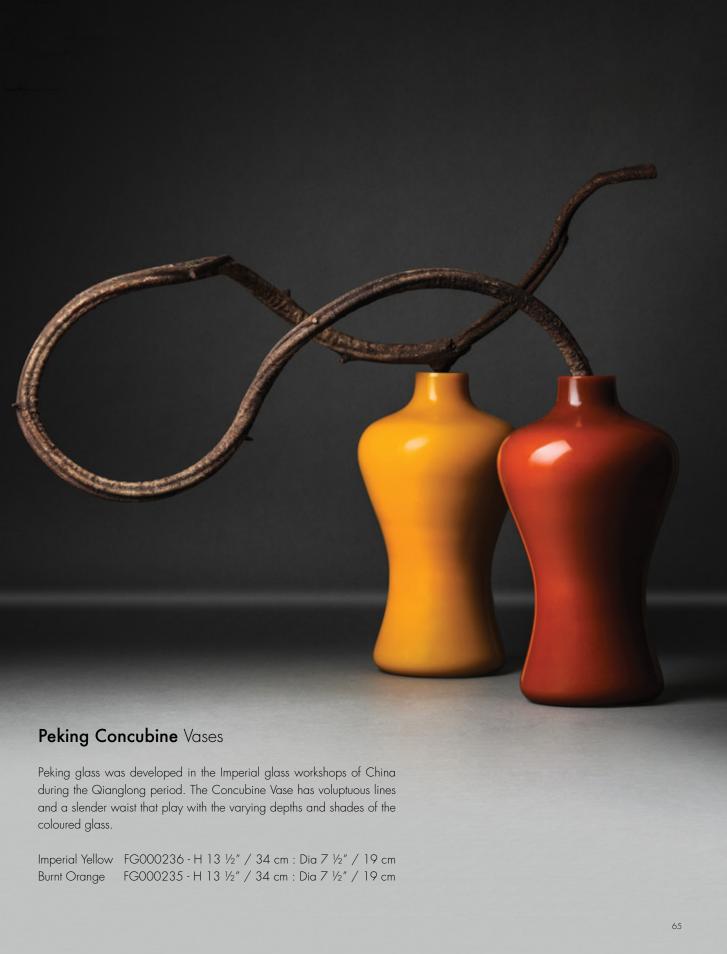

to hold. Sold as a boxed pair.

FG004234 - H 3 ¼″ / 8.5 cm : Dia 3 ¼ - 3 ¾″ / 8.5 - 9.5 cm

#### Verglas Rock Crystal Wine Glasses

Wine glasses carved from solid rock crystal to create undulating luxurious drinking vessels that call to mind drinking goblets of antiquity while at the same time being strikingly contemporary and simple. Sold as a boxed pair.

FG004235 - H 3 ¼″ / 8.5 cm : Dia 3 ¾ - 4 ½″ / 9.5 - 11.5 cm









### Peking Globe Vases

A perfection of colour and surface. The facets of this vessel were slowly ground smooth with the technique traditionally used in jade polishing. Molten glass is 'gathered' on a windpipe before being blown into the form.

 Imperial Yellow
 FG000234 - H 8" / 20 cm : Dia 10" / 25.5 cm

 Burnt Orange
 FG003474 - H 8" / 20 cm : Dia 10" / 25.5 cm





### Ripple Bowls

The structure of this exquisite group of low bowls is made from woven rattan. The non-rigid form allows us to create bowls of ever-varying subtle organic shapes when covered with the layers of black lacquer. They sit on your table with a comfortable yet elegant slump, almost as deep trays.

 Large
 FG000192 - H 12" / 5 cm : Dia 18 ¼" / 46 cm

 Medium
 FG000191 - H 5" / 12 cm : Dia 14 ¼" / 36 cm

 Small
 FG000189 - H 4" / 10 cm : Dia 10 ¾" / 27 cm



### Condor Tray

Part of the new Trove collection, the Condor Tray is a sleek and beautifully designed homage to the wings and form of the stingray. Bronze lines rise and taper to form handles while the tray is covered with shagreen - a natural

FG006697 - H 3 ¼″ / 8.5 cm : L 20 ¼″ / 51.5 cm : W 11 ¼″ / 28.5 cm



## Crate T