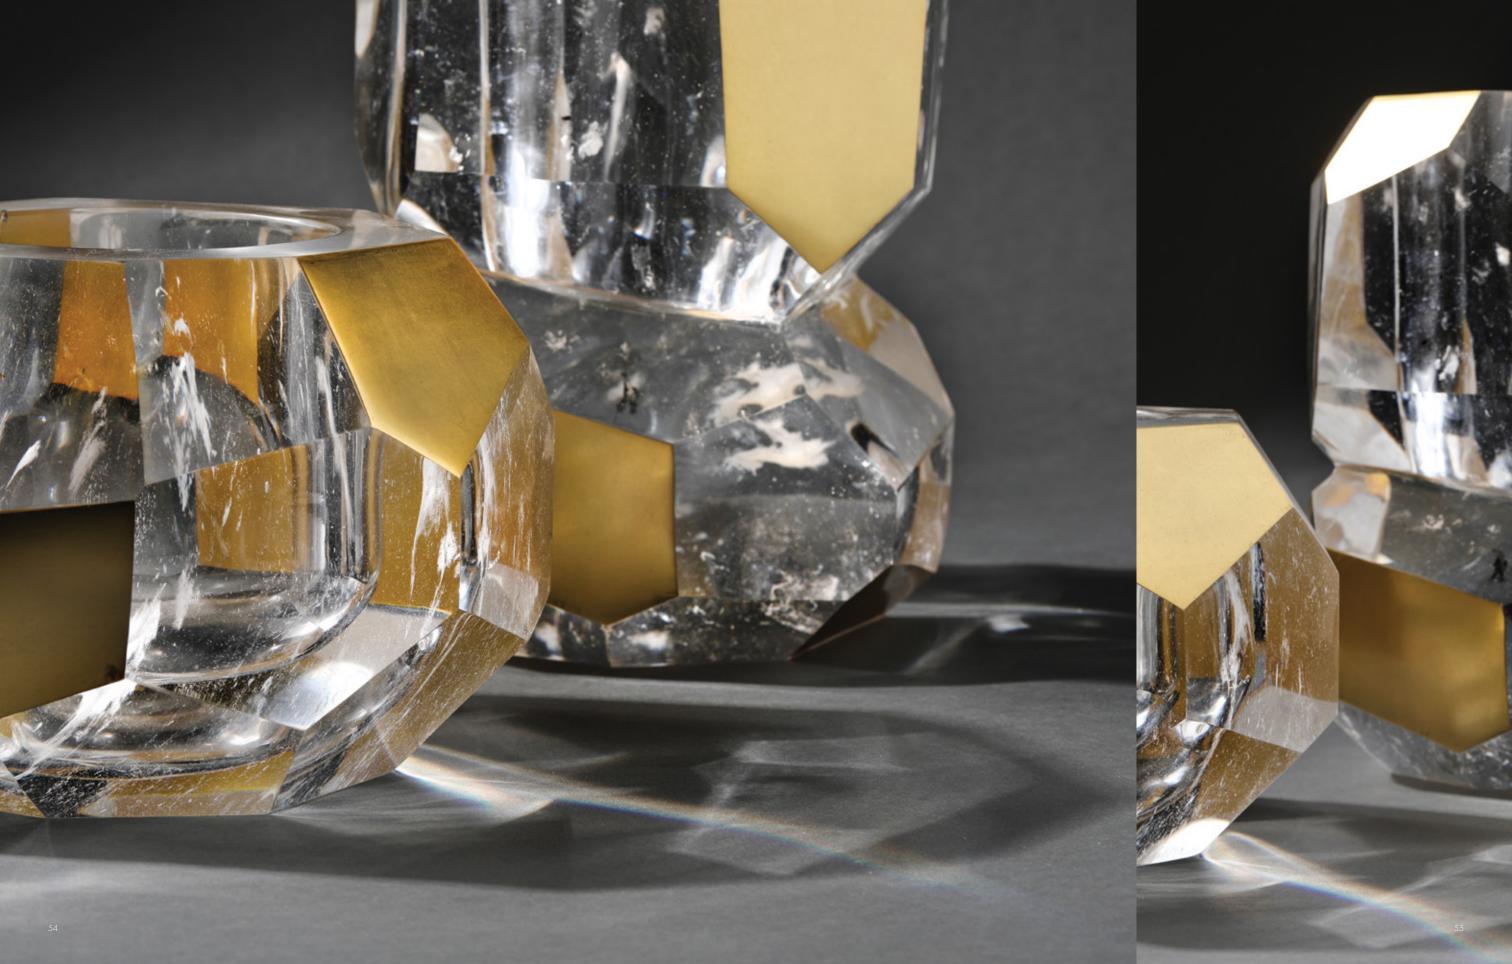

### Alexander Lamont | EDITIONS

Editions is the curated collection of decorative objects and accessories made in the Alexander Lamont workshops. These original works encompass voluptuous natural forms in bronze; sculpted vessels and candleholders lined with pure gold; deeply saturated jade-cut glass vases; boldly faceted rock crystal, and trays and boxes enveloped in unusual, exotic materials. Each object in Lamont's Editions collection is remarkable for the force of its sculptural form, craftsmanship and aesthetic personality.