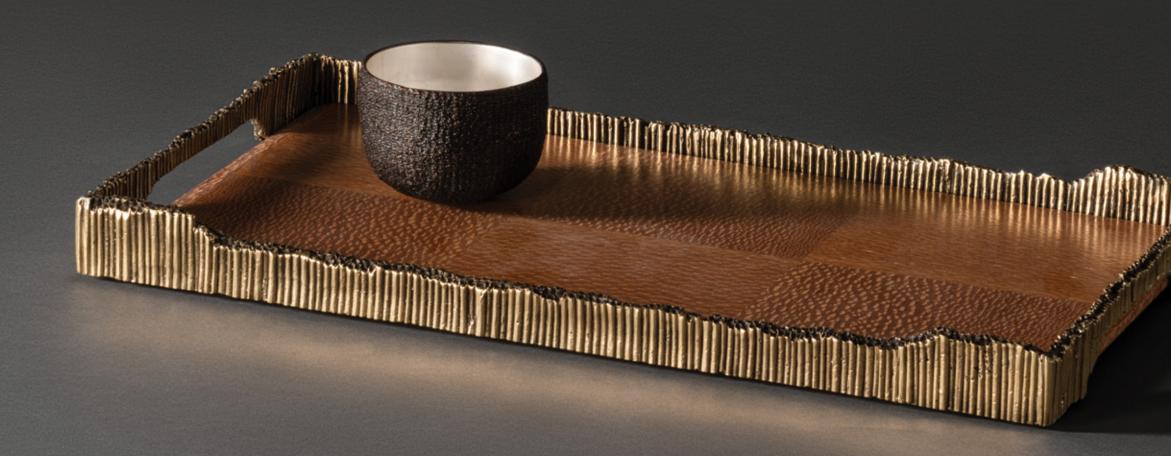

### Alexander Lamont | EDITIONS

Editions is the curated collection of decorative objects and accessories made in the Alexander Lamont workshops. These original works encompass voluptuous natural forms in bronze; sculpted vessels and candleholders lined with pure gold; deeply saturated jade-cut glass vases; boldly faceted rock crystal, and trays and boxes enveloped in unusual, exotic materials. Each object in Lamont's Editions collection is remarkable for the force of its sculptural form, craftsmanship and aesthetic personality.