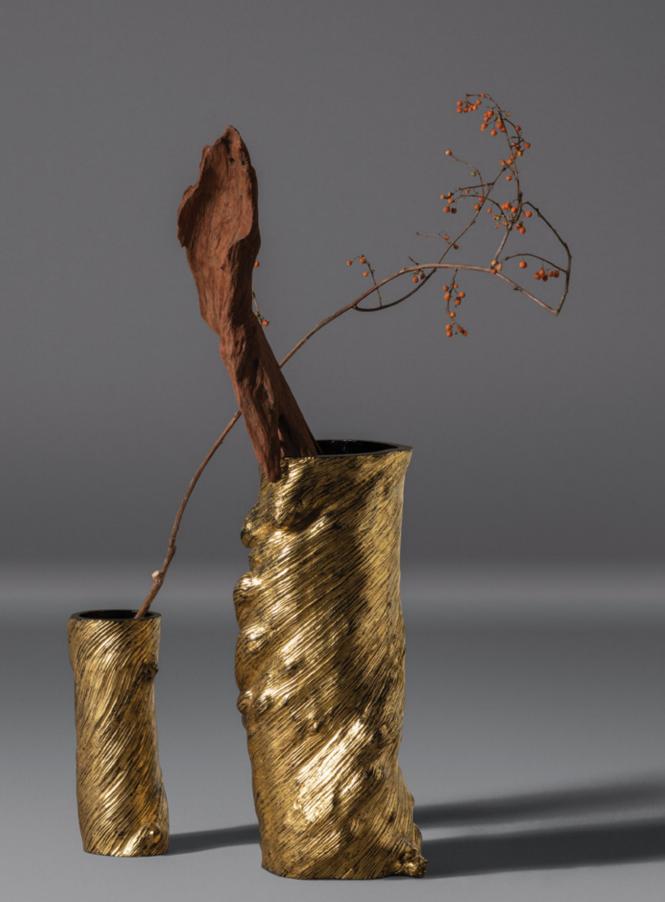

### Alexander Lamont | EDITIONS

Editions is the curated collection of decorative objects and accessories made in the Alexander Lamont workshops. These original works encompass voluptuous natural forms in bronze; sculpted vessels and candleholders lined with pure gold; deeply saturated jade-cut glass vases; boldly faceted rock crystal, and trays and boxes enveloped in unusual, exotic materials. Each object in Lamont's Editions collection is remarkable for the force of its sculptural form, craftsmanship and aesthetic personality.