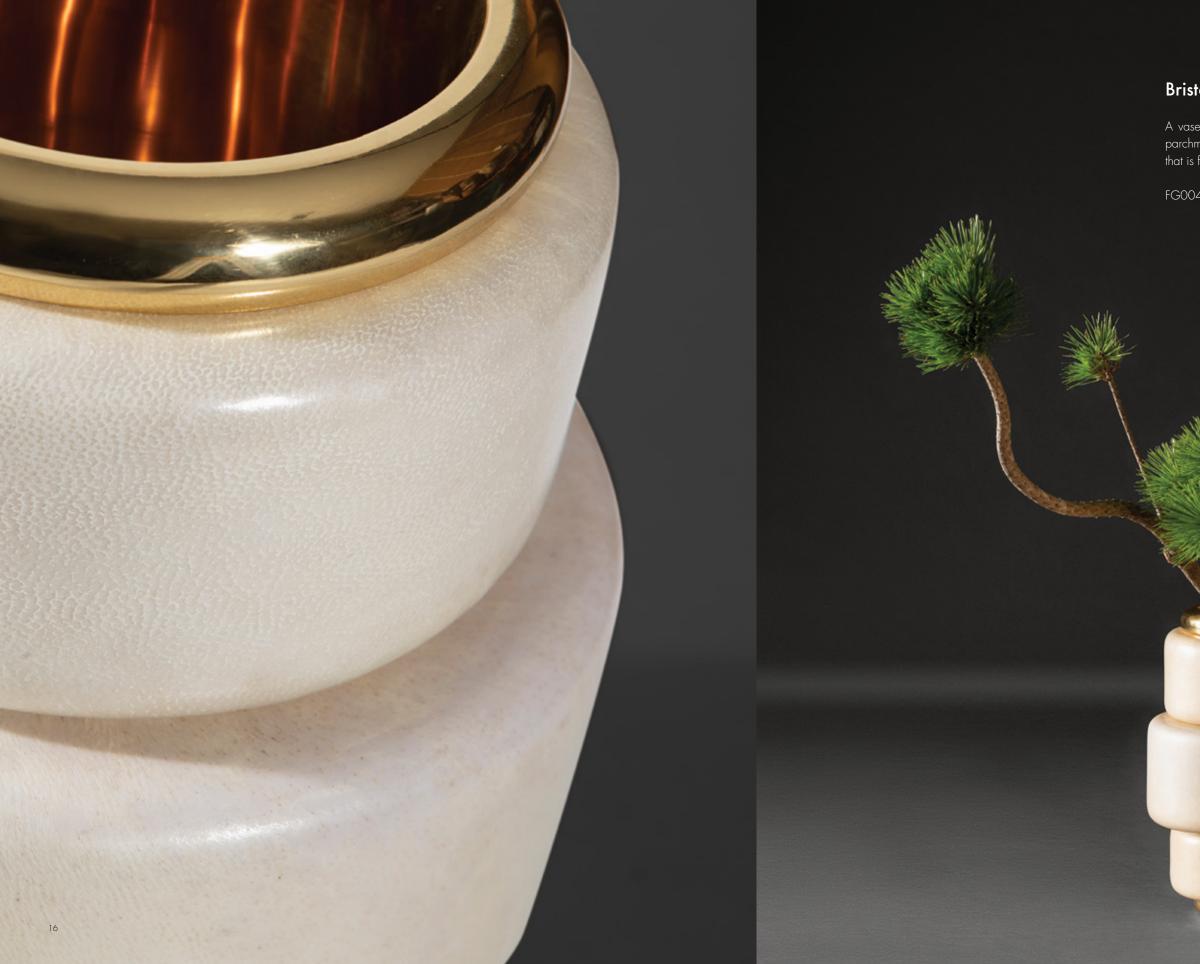

In this catalogue we also introduce a group of new designs - some by Alexander and others by celebrated Colombian designer Alberto Vélez and his wife, Venezuelan architect and photographer Andreina Lauria. Their Trove collection, partly shown below, is a series of vessels that explore and celebrate the surface qualities of shagreen in combination with polished brass. Cast sunbursts glint above curvaceous mottled shagreen in gorgeous contemporary forms, bringing moments of intrigue and curiosity. Solid wood is precisely turned by hand and covered with raw natural shagreen to create a soft tactile experience in each piece - one of the key intentions in the design of this collection.