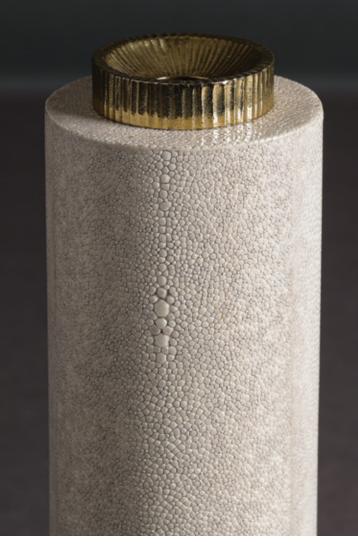

In this catalogue we also introduce a group of new designs - some by Alexander and others by celebrated Colombian designer Alberto Vélez and his wife, Venezuelan architect and photographer Andreina Lauria. Their Trove collection, partly shown below, is a series of vessels that explore and celebrate the surface qualities of shagreen in combination with polished brass. Cast sunbursts glint above curvaceous mottled shagreen in gorgeous contemporary forms, bringing moments of intrigue and curiosity. Solid wood is precisely turned by hand and covered with raw natural shagreen to create a soft tactile experience in each piece - one of the key intentions in the design of this collection.