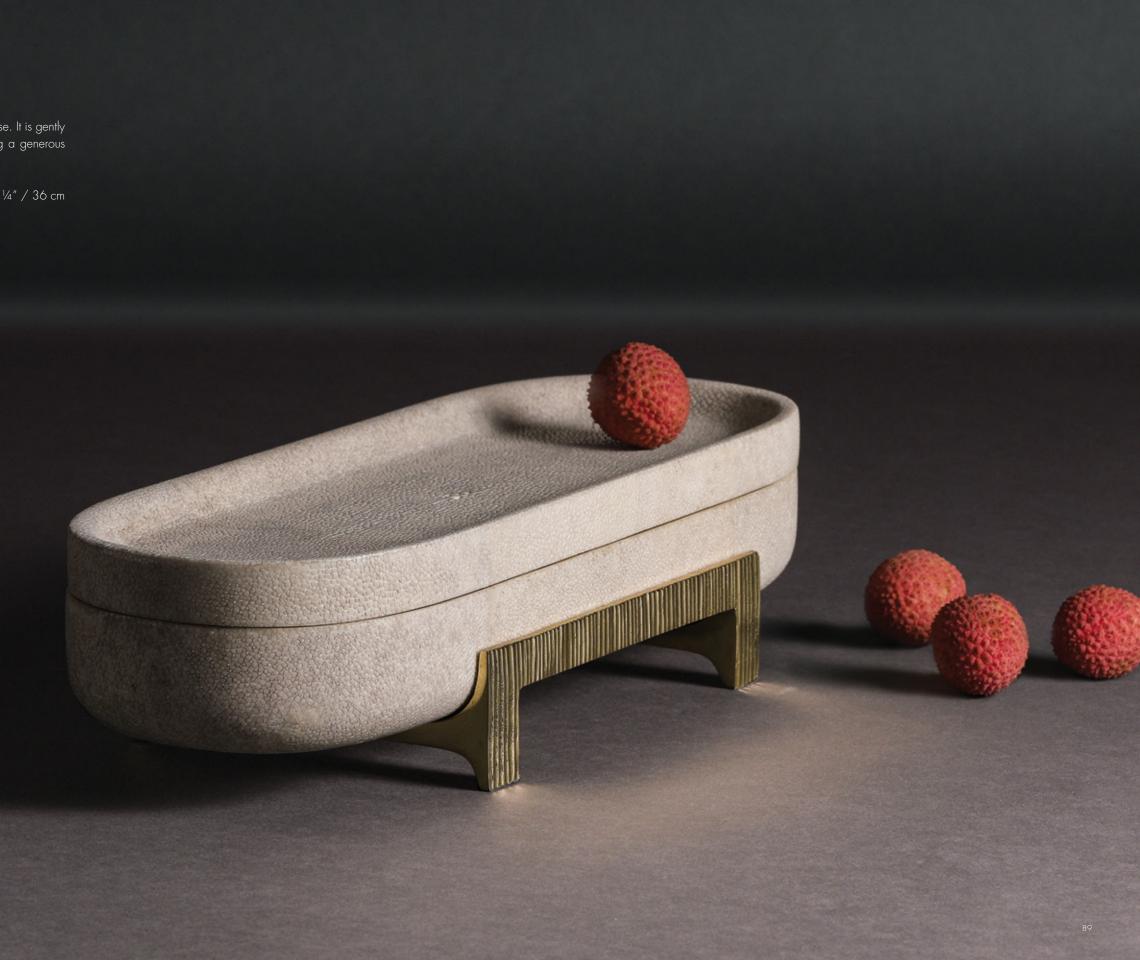

In this catalogue we also introduce a group of new designs - some by Alexander and others by celebrated Colombian designer Alberto Vélez and his wife, Venezuelan architect and photographer Andreina Lauria. Their Trove collection, partly shown below, is a series of vessels that explore and celebrate the surface qualities of shagreen in combination with polished brass. Cast sunbursts glint above curvaceous mottled shagreen in gorgeous contemporary forms, bringing moments of intrigue and curiosity. Solid wood is precisely turned by hand and covered with raw natural shagreen to create a soft tactile experience in each piece - one of the key intentions in the design of this collection.