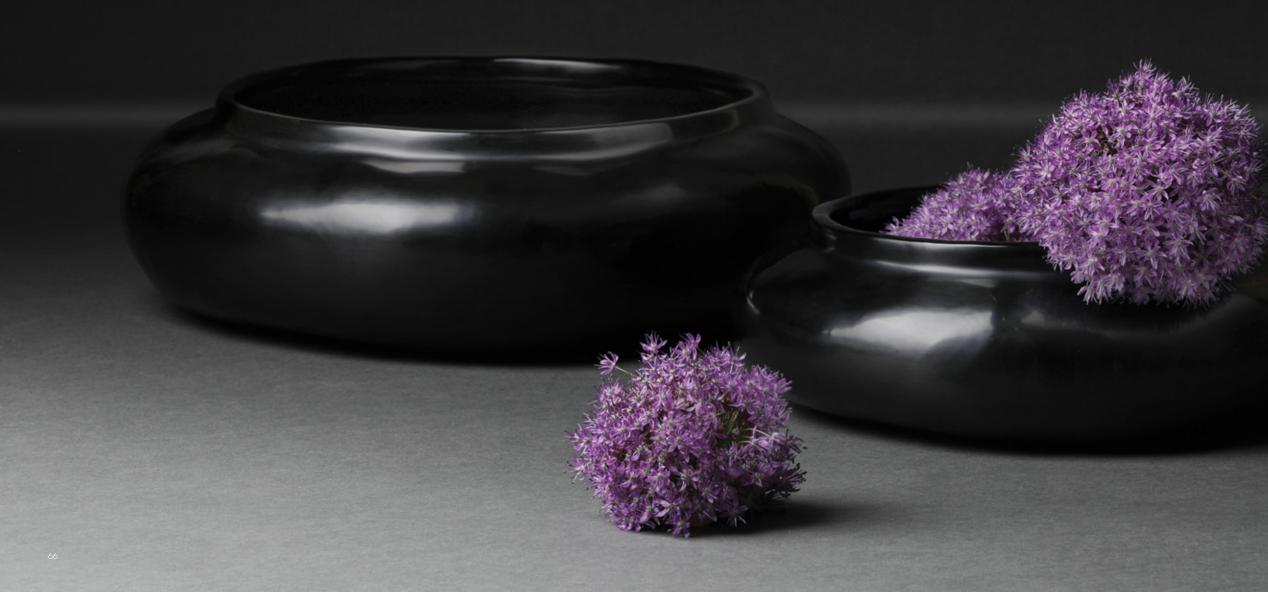

lour and surface. The facets of this vessel were slowly ground smooth with the technique traditionally used in jade polishing. Molten glass is 'gathered' on a windpipe before being blown into the form.

 Imperial Yellow
 FG000234 - H 8" / 20 cm : Dia 10" / 25.5 cm

 Burnt Orange
 FG003474 - H 8" / 20 cm : Dia 10" / 25.5 cm





### Ripple Bowls

The structure of this exquisite group of low bowls is made from woven rattan. The non-rigid form allows us to create bowls of ever-varying subtle organic shapes when covered with the layers of black lacquer. They sit on your table with a comfortable yet elegant slump, almost as deep trays.

 Large
 FG000192 - H 12" / 5 cm : Dia 18 ¼" / 46 cm

 Medium
 FG000191 - H 5" / 12 cm : Dia 14 ¼" / 36 cm

 Small
 FG000189 - H 4" / 10 cm : Dia 10 ¾" / 27 cm



### Condor Tray

Part of the new Trove collection, the Condor Tray is a sleek and beautifully designed homage to the wings and form of the stingray. Bronze lines rise and taper to form handles while the tray is covered with shagreen - a natural

FG006697 - H 3 ¼″ / 8.5 cm : L 20 ¼″ / 51.5 cm : W 11 ¼″ / 28.5 cm



## Crate Tray

Combining carved bronze and etched steel, the Crate Tray is an imagined piece of simple beauty and ancient subtle worn surfaces. What might we find during an excavation of a Greek villa in the Peloponese?



FG006127 - H 1 ¾″ / 4.5 cm : W 13 ¾″ / 35 cm : L 24 ¾″ / 63 cm



## Canoe Vessel Tray

Elegant lines and form make a sculptural element for the coffee table or console. Polished brass contrasts with dark patina.

FG006147 - H 2  $\frac{1}{2}$  / 6.5 cm : W 4