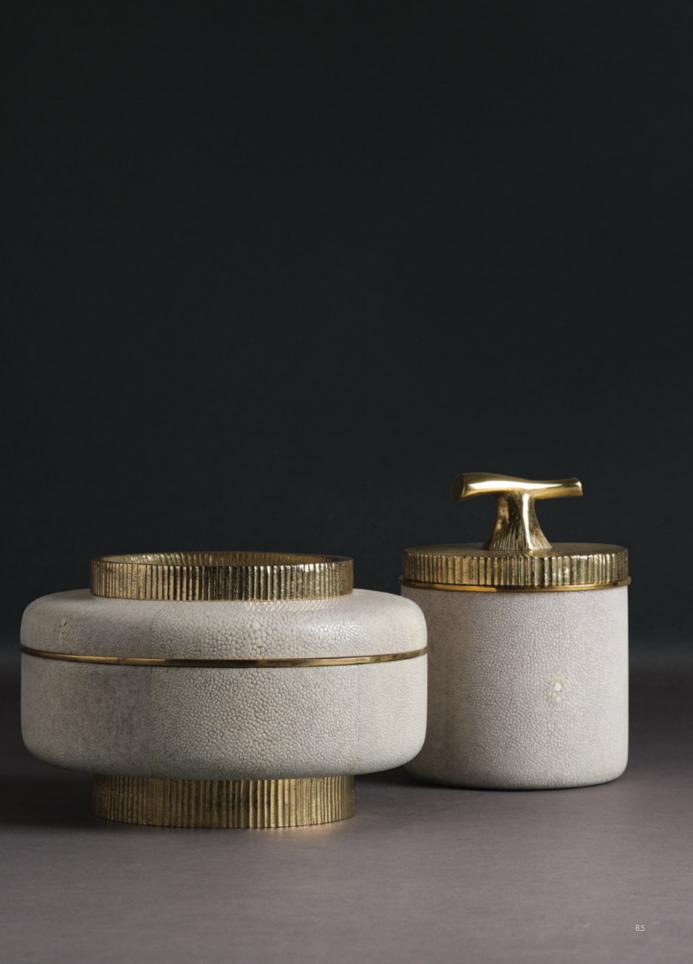

In this catalogue we also introduce a group of new designs - some by Alexander and others by celebrated Colombian designer Alberto Vélez and his wife, Venezuelan architect and photographer Andreina Lauria. Their Trove collection, partly shown below, is a series of vessels that explore and celebrate the surface qualities of shagreen in combination with polished brass. Cast sunbursts glint above curvaceous mottled shagreen in gorgeous contemporary forms, bringing moments of intrigue and curiosity. Solid wood is precisely turned by hand and covered with raw natural shagreen to create a soft tactile experience in each piece - one of the key intentions in the design of this collection.