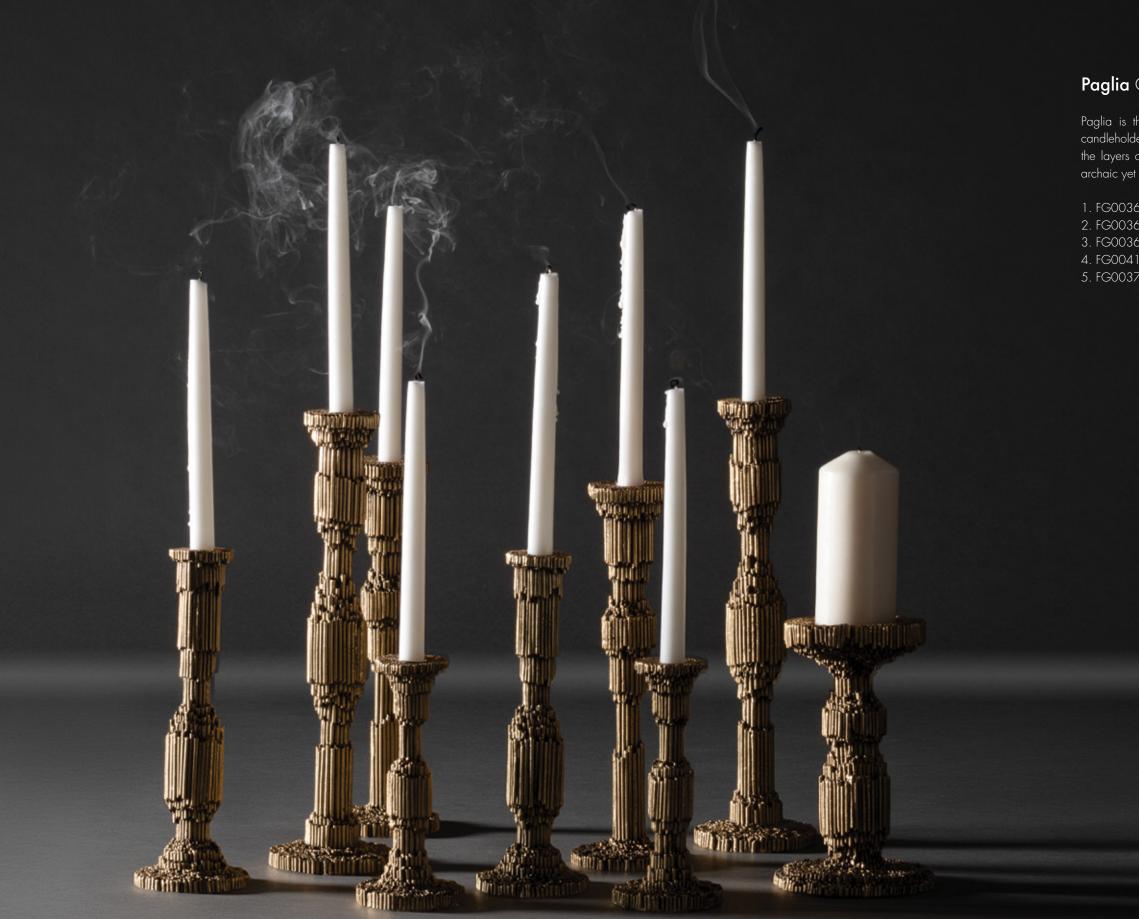

### Alexander Lamont | EDITIONS

Editions is the curated collection of decorative objects and accessories made in the Alexander Lamont workshops. These original works encompass voluptuous natural forms in bronze; sculpted vessels and candleholders lined with pure gold; deeply saturated jade-cut glass vases; boldly faceted rock crystal, and trays and boxes enveloped in unusual, exotic materials. Each object in Lamont's Editions collection is remarkable for the force of its sculptural form, craftsmanship and aesthetic personality.