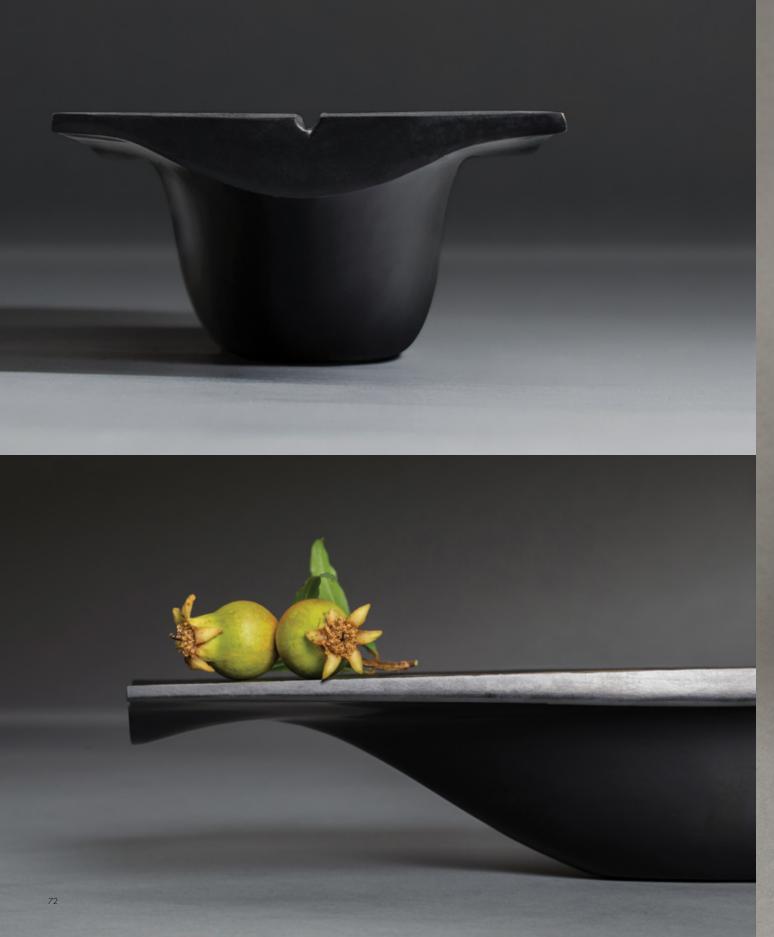

### Alexander Lamont | EDITIONS

Editions is the curated collection of decorative objects and accessories made in the Alexander Lamont workshops. These original works encompass voluptuous natural forms in bronze; sculpted vessels and candleholders lined with pure gold; deeply saturated jade-cut glass vases; boldly faceted rock crystal, and trays and boxes enveloped in unusual, exotic materials. Each object in Lamont's Editions collection is remarkable for the force of its sculptural form, craftsmanship and aesthetic personality.