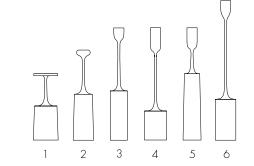

### Alexander Lamont | EDITIONS

Editions is the curated collection of decorative objects and accessories made in the Alexander Lamont workshops. These original works encompass voluptuous natural forms in bronze; sculpted vessels and candleholders lined with pure gold; deeply saturated jade-cut glass vases; boldly faceted rock crystal, and trays and boxes enveloped in unusual, exotic materials. Each object in Lamont's Editions collection is remarkable for the force of its sculptural form, craftsmanship and aesthetic personality.