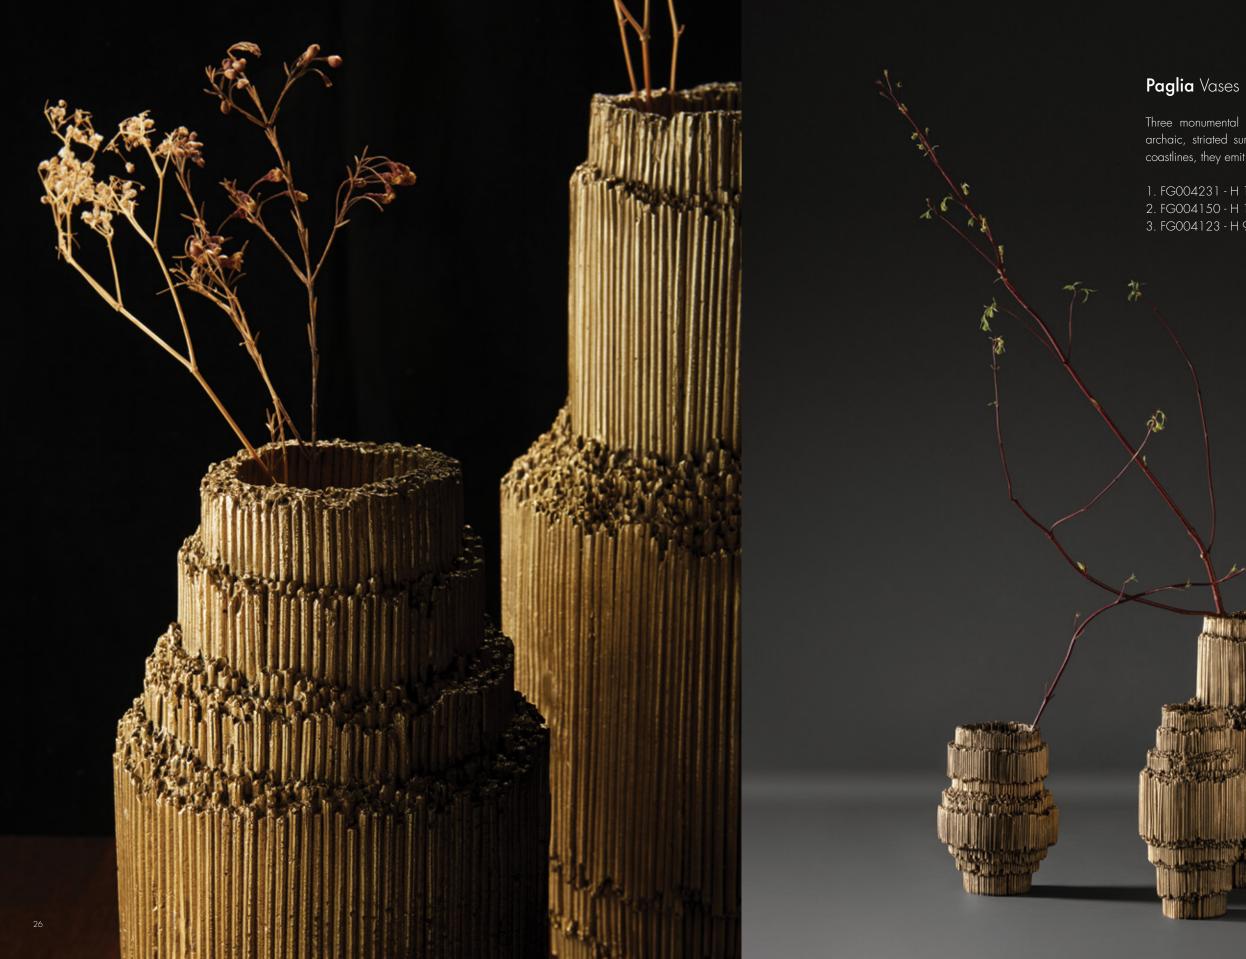

shed and lined with brass.

FG004237 - H 11 ¾″ / 30 cm : Dia 8 ¾″ / 22.5 cm



#### Poche Vases

Like ancient leather, the Poche vases swelled and cracked during the sculpting. With gentle curves and the marks of movement and age, these chic vessels adorn quietly.

Large FG006155 - H 8 ½" / 22 cm : Dia 9" / 23 cm Small FG006154 - H 5 ¼" / 13.5 cm : Dia 6" / 15.5 cm



#### Musa Vessel

and falling lobes. Astrid Dahl sculpts rich organic works for Alexander





# Aphyllum Vase Encyclia Vase Maxillia Vase



Tendrils branch upwards and thick labellums fan outwards to create pulsing,



### Pointillist Vessels





Winner of the UNESCO award for contemporary design and craft excellence, these striking vessels are enveloped in an amour-like layer of luscious verdigris beads. Holding these





Three monumental vases that have layered, seemingly archaic, striated surfaces. Like splinter rocks on Jurassic coastlines, they emit beautiful shadow and light.

1. FG004231 - H 15 ¾″ / 40 cm : Dia 7 ¾″ / 20 cm 2. FG004150 - H 12" / 30.5 cm : Dia 6" / 15.5 cm 3. FG004123 - H 9 ¾″ / 25 cm : Dia 7″ / 18 cm





### Paglia Low Bowl

A sunburst of straw fans out in rippling golden cast brass creating a sculptural and functional vessel.

FG004232 - H 3 ¼" / 8 cm : Dia 13 ½" / 34.5 cm



#### Fuma Bowls

Warm bowls inspired by Alexander's early years in Kenya where the family home was always full of local baskets. On the outside these cast vessels have a tightly woven texture in an almost burnt patina, while the inside emits a pale, contemporary silver-leaf luminosity. Like friends, they sit