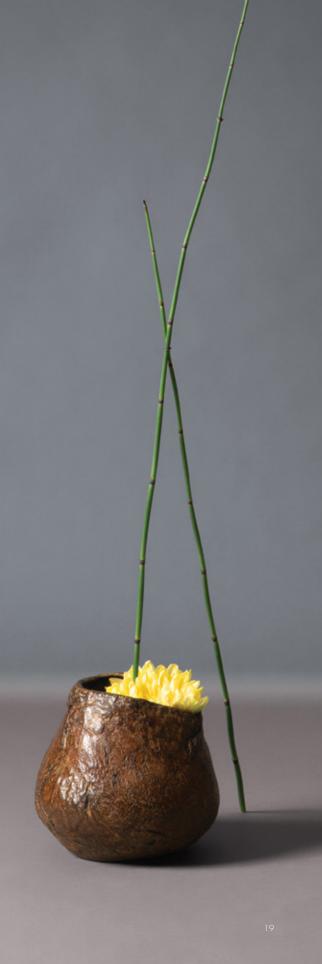

n supporting a simple flower arrangement they suggest the elemental forces of the universe with rich verdigree and burnt patinas over strong running textures.

Large FG006151 - H 7 ¾" / 19.5 cm : Dia 8 ½" / 21.5 cm Small FG006150 - H 5 ½" / 14 cm : Dia 6" / 15 cm



6,

20 .

30 001



### Bristol Vase

A vase that expresses the flexible and supple nature of parchment - rings of grained ivory wrap a voluptuous form that is finished and lined with brass.

FG004237 - H 11 ¾″ / 30 cm : Dia 8 ¾″ / 22.5 cm



#### Poche Vases

Like ancient leather, the Poche vases swelled and cracked during the sculpting. With gentle curves and the marks of movement and age, these chic vessels adorn quietly.

Large FG006155 - H 8 ½" / 22 cm : Dia 9" / 23 cm Small FG006154 - H 5 ¼" / 13.5 cm : Dia 6" / 15.5 cm



#### Musa Vessel

and falling lobes. Astrid Dahl sculpts rich organic works for Alexander





# Aphyllum Vase Encyclia Vase Maxillia Vase



Tendrils branch upwards and thick labellums fan outwards to create pulsing,



### Pointillist Vessels





Winner of the UNESCO award for contemporary design and craft excellence, these striking vessels are enveloped in an amour-like layer of luscious verdigris beads. Holding these





Three monumental vases that have layered, seemingly archaic, striated surfaces. Like splinter rocks on Jurassic coastlines, they emit beautiful shadow and light.

1. FG004231 - H 15 ¾″ / 40 cm : Dia 7 ¾″ / 20 cm 2. FG004150 - H 12" / 30.5 cm : Dia 6" / 15.5 cm 3. FG004123 - H 9 ¾″ / 25 cm : Dia 7″ / 18 cm





### Paglia Low Bowl

A sunburst of straw fans out in ri