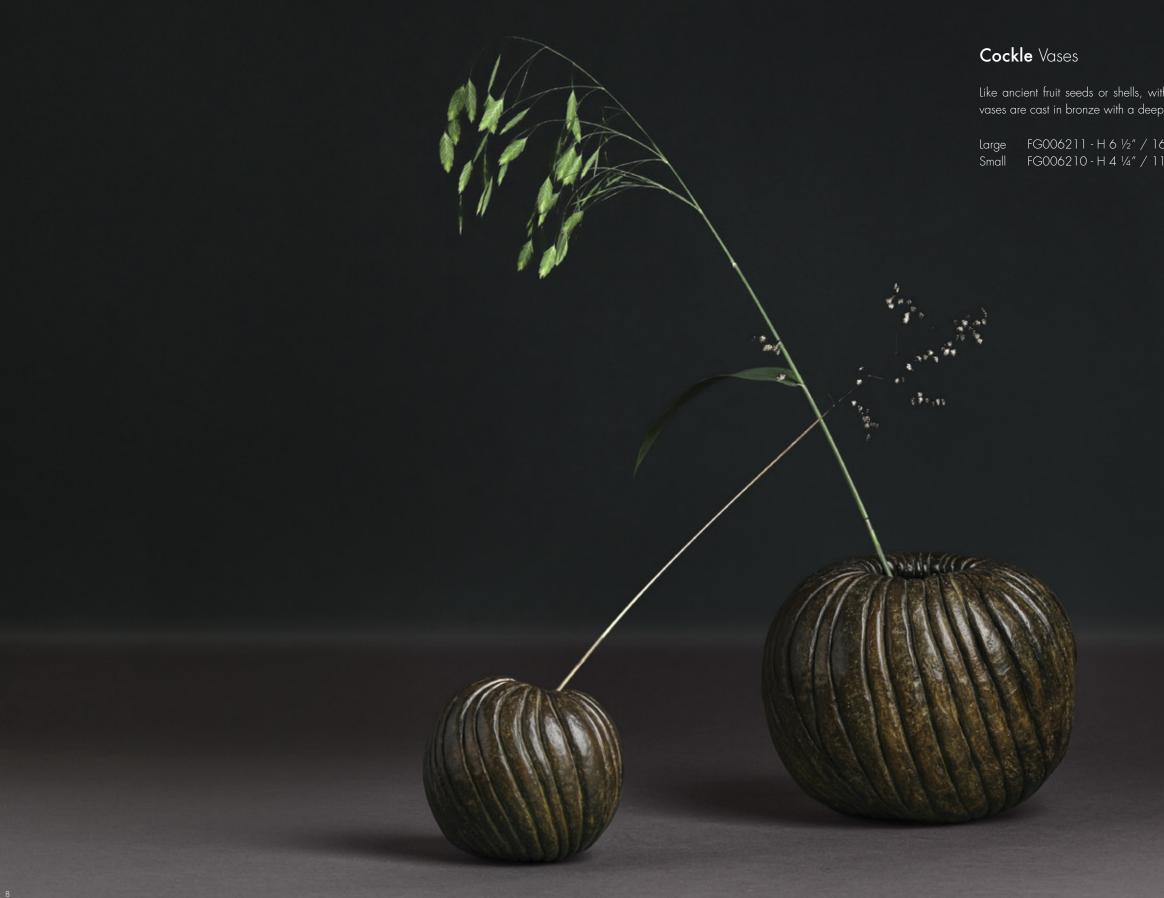

### Alexander Lamont | EDITIONS

Editions is the curated collection of decorative objects and accessories made in the Alexander Lamont workshops. These original works encompass voluptuous natural forms in bronze; sculpted vessels and candleholders lined with pure gold; deeply saturated jade-cut glass vases; boldly faceted rock crystal, and trays and boxes enveloped in unusual, exotic materials. Each object in Lamont's Editions collection is remarkable for the force of its sculptural form, craftsmanship and aesthetic personality.