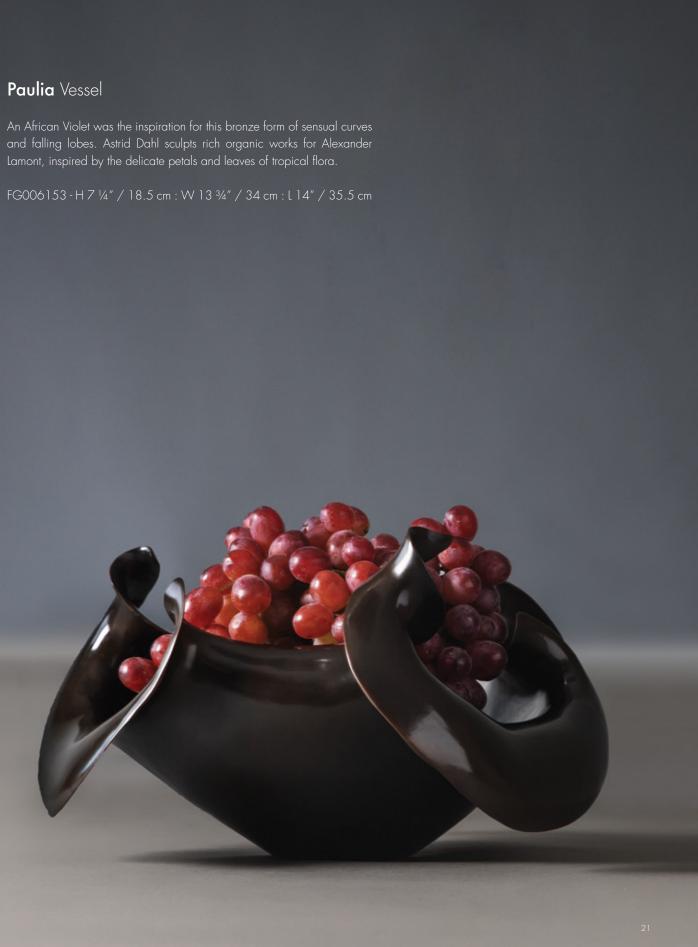

rich verdigree and burnt patinas over strong running textures.

Large FG006151 - H 7 ¾" / 19.5 cm : Dia 8 ½" / 21.5 cm Small FG006150 - H 5 ½" / 14 cm : Dia 6" / 15 cm



6,

20 .

30 001



### Bristol Vase

A vase that expresses the flexible and supple nature of parchment - rings of grained ivory wrap a voluptuous form that is finished and lined with brass.

FG004237 - H 11 ¾″ / 30 cm : Dia 8 ¾″ / 22.5 cm



#### Poche Vases

Like ancient leather, the Poche vases swelled and cracked during the sculpting. With gentle curves and the marks of movement and age, these chic vessels adorn quietly.

Large FG006155 - H 8 ½" / 22 cm : Dia 9" / 23 cm Small FG006154 - H 5 ¼" / 13.5 cm : Dia 6" / 15.5 cm



#### Musa Vessel

and falling lobes. Astrid Dahl sculpts rich organic works for Alexander





# Aphyllum Vase Encyclia Vase Maxillia Vase



Tendrils branch upwards and thick labellums fan outwards to create pulsing,



### Pointillist Vessels





Winner of the UNESCO award for contemporary design and craft excellence, these striking vessels are enveloped in an amour-like layer of luscious verdigris beads. Holding these





Three monumental vases that have layered, seemingly archaic, striated surfaces. Like splinter rocks on Jurassic coastlines, they emit beautiful shadow and light.

1. FG004231 - H 15 ¾″ / 40 cm : Dia 7 ¾″ / 20 cm 2. FG004150 - H 12" / 30.5 cm : Dia 6" / 15.5 cm 3. FG004123 - H 9 ¾″ / 25 cm : Dia 7″ / 18 cm





### Paglia Low Bowl

A sunburst of straw fans out in rippling golden cast brass creating a sculptural and functional vessel.

FG004232 - H 3 ¼" / 8 cm