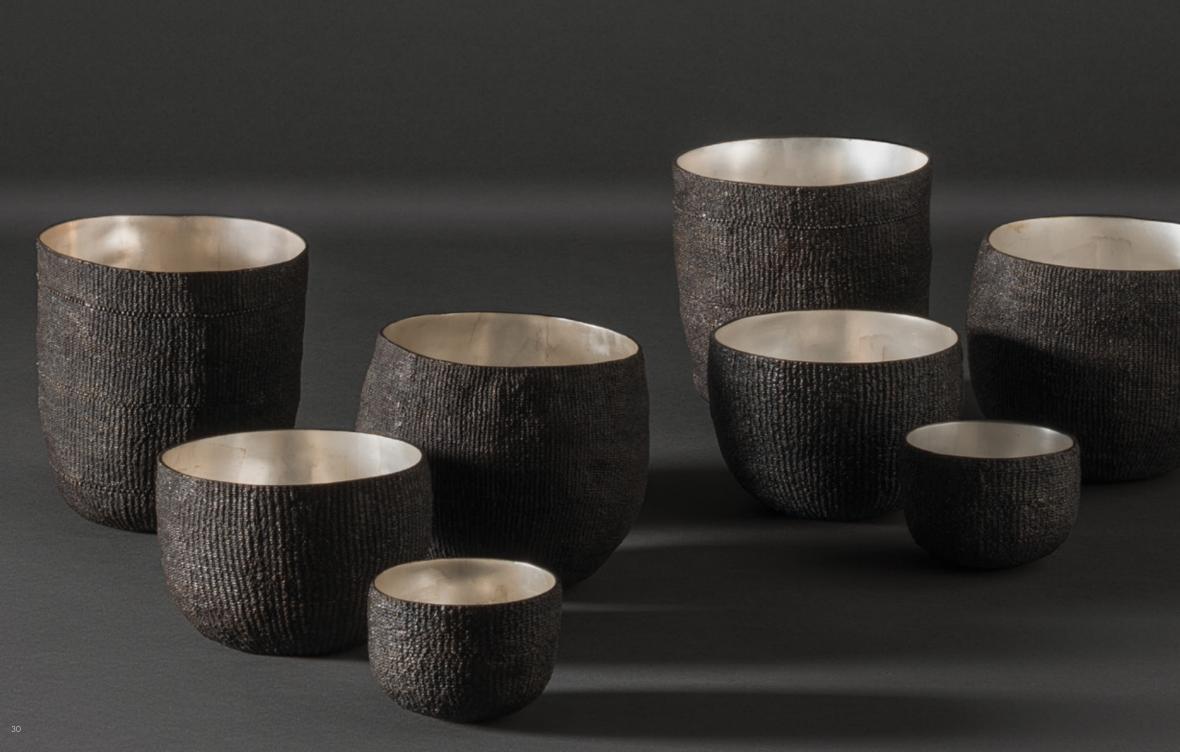

### Alexander Lamont | EDITIONS

Editions is the curated collection of decorative objects and accessories made in the Alexander Lamont workshops. These original works encompass voluptuous natural forms in bronze; sculpted vessels and candleholders lined with pure gold; deeply saturated jade-cut glass vases; boldly faceted rock crystal, and trays and boxes enveloped in unusual, exotic materials. Each object in Lamont's Editions collection is remarkable for the force of its sculptural form, craftsmanship and aesthetic personality.