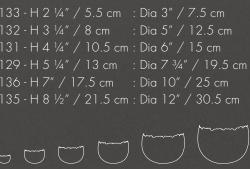

### Alexander Lamont | EDITIONS

Editions is the curated collection of decorative objects and accessories made in the Alexander Lamont workshops. These original works encompass voluptuous natural forms in bronze; sculpted vessels and candleholders lined with pure gold; deeply saturated jade-cut glass vases; boldly faceted rock crystal, and trays and boxes enveloped in unusual, exotic materials. Each object in Lamont's Editions collection is remarkable for the force of its sculptural form, craftsmanship and aesthetic personality.