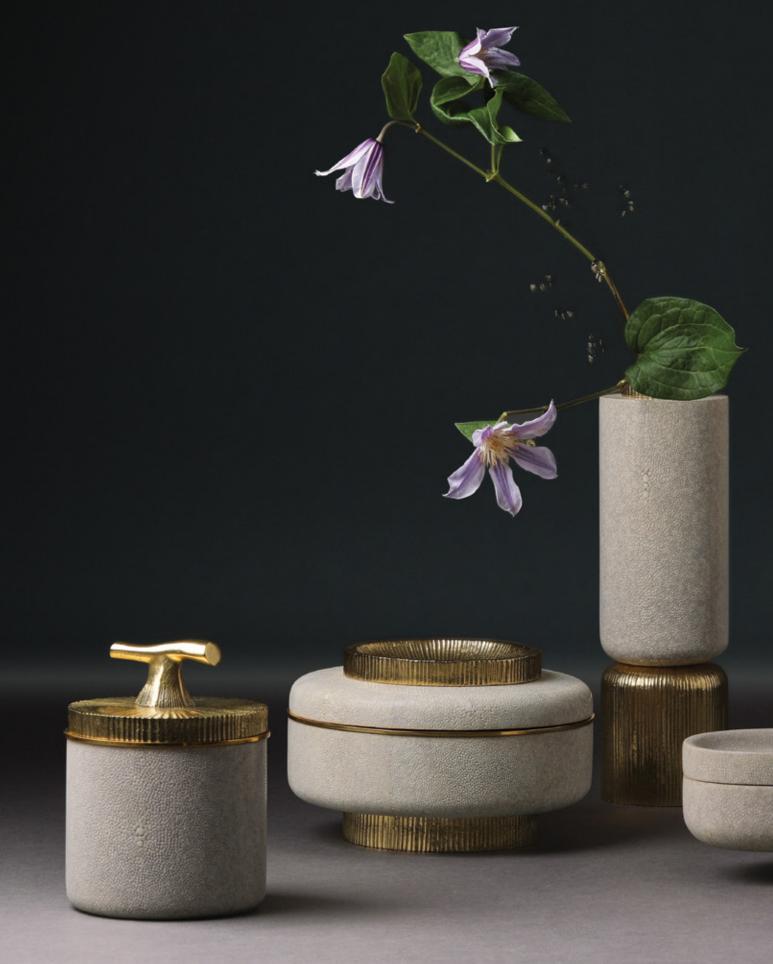

In this catalogue we also introduce a group of new designs - some by Alexander and others by celebrated Colombian designer Alberto Vélez and his wife, Venezuelan architect and photographer Andreina Lauria. Their Trove collection, partly shown below, is a series of vessels that explore and celebrate the surface qualities of shagreen in combination with polished brass. Cast sunbursts glint above curvaceous mottled shagreen in gorgeous contemporary forms, bringing moments of intrigue and curiosity. Solid wood is precisely turned by hand and covered with raw natural shagreen to create a soft tactile experience in each piece - one of the key intentions in the design of this collection.