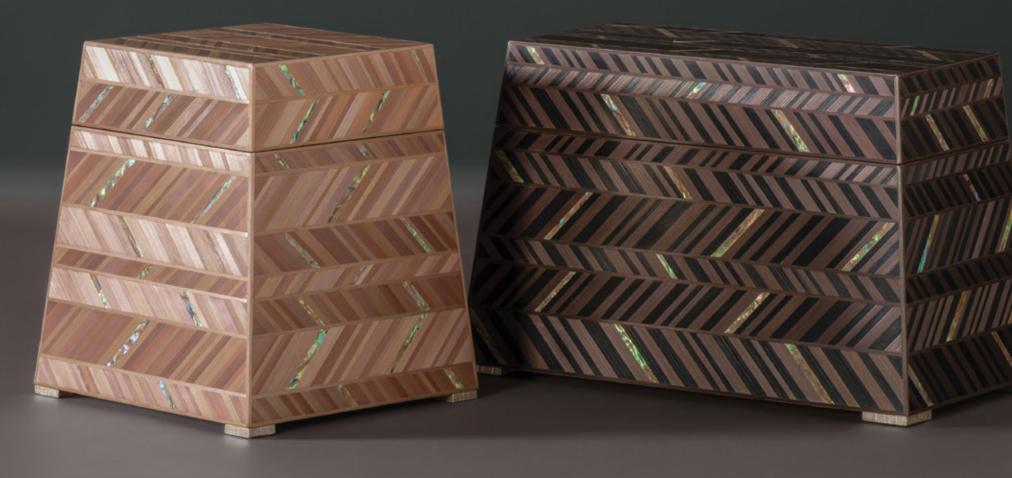

### Alexander Lamont | EDITIONS

Editions is the curated collection of decorative objects and accessories made in the Alexander Lamont workshops. These original works encompass voluptuous natural forms in bronze; sculpted vessels and candleholders lined with pure gold; deeply saturated jade-cut glass vases; boldly faceted rock crystal, and trays and boxes enveloped in unusual, exotic materials. Each object in Lamont's Editions collection is remarkable for the force of its sculptural form, craftsmanship and aesthetic personality.