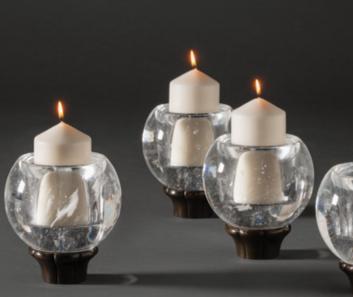

### Alexander Lamont | EDITIONS

Editions is the curated collection of decorative objects and accessories made in the Alexander Lamont workshops. These original works encompass voluptuous natural forms in bronze; sculpted vessels and candleholders lined with pure gold; deeply saturated jade-cut glass vases; boldly faceted rock crystal, and trays and boxes enveloped in unusual, exotic materials. Each object in Lamont's Editions collection is remarkable for the force of its sculptural form, craftsmanship and aesthetic personality.