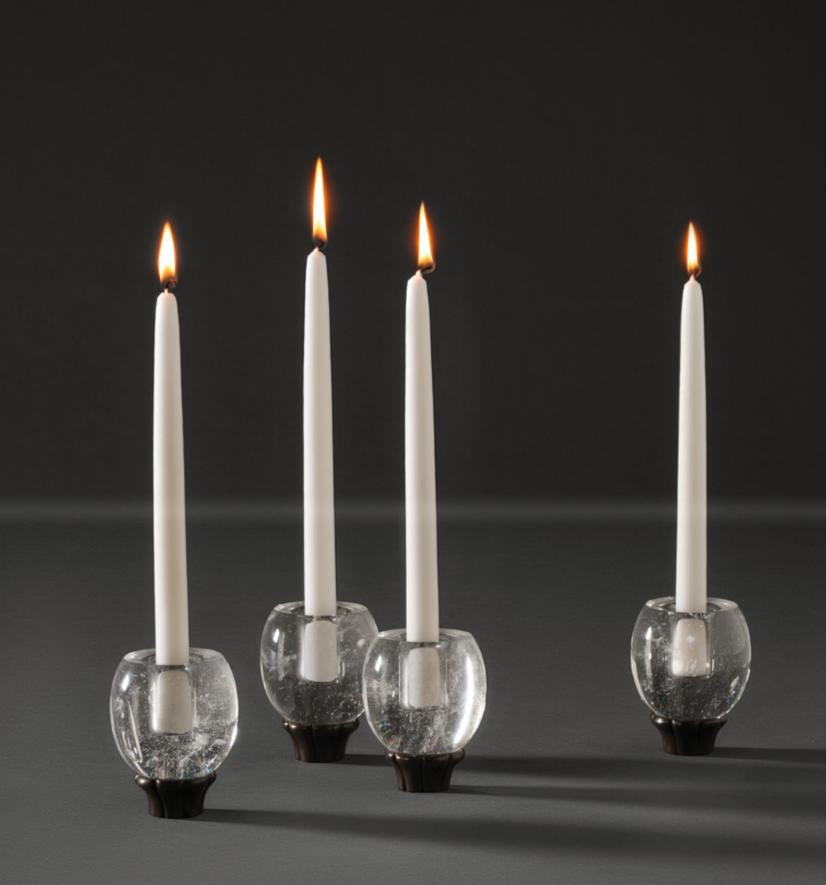

### Alexander Lamont | EDITIONS

Editions is the curated collection of decorative objects and accessories made in the Alexander Lamont workshops. These original works encompass voluptuous natural forms in bronze; sculpted vessels and candleholders lined with pure gold; deeply saturated jade-cut glass vases; boldly faceted rock crystal, and trays and boxes enveloped in unusual, exotic materials. Each object in Lamont's Editions collection is remarkable for the force of its sculptural form, craftsmanship and aesthetic personality.