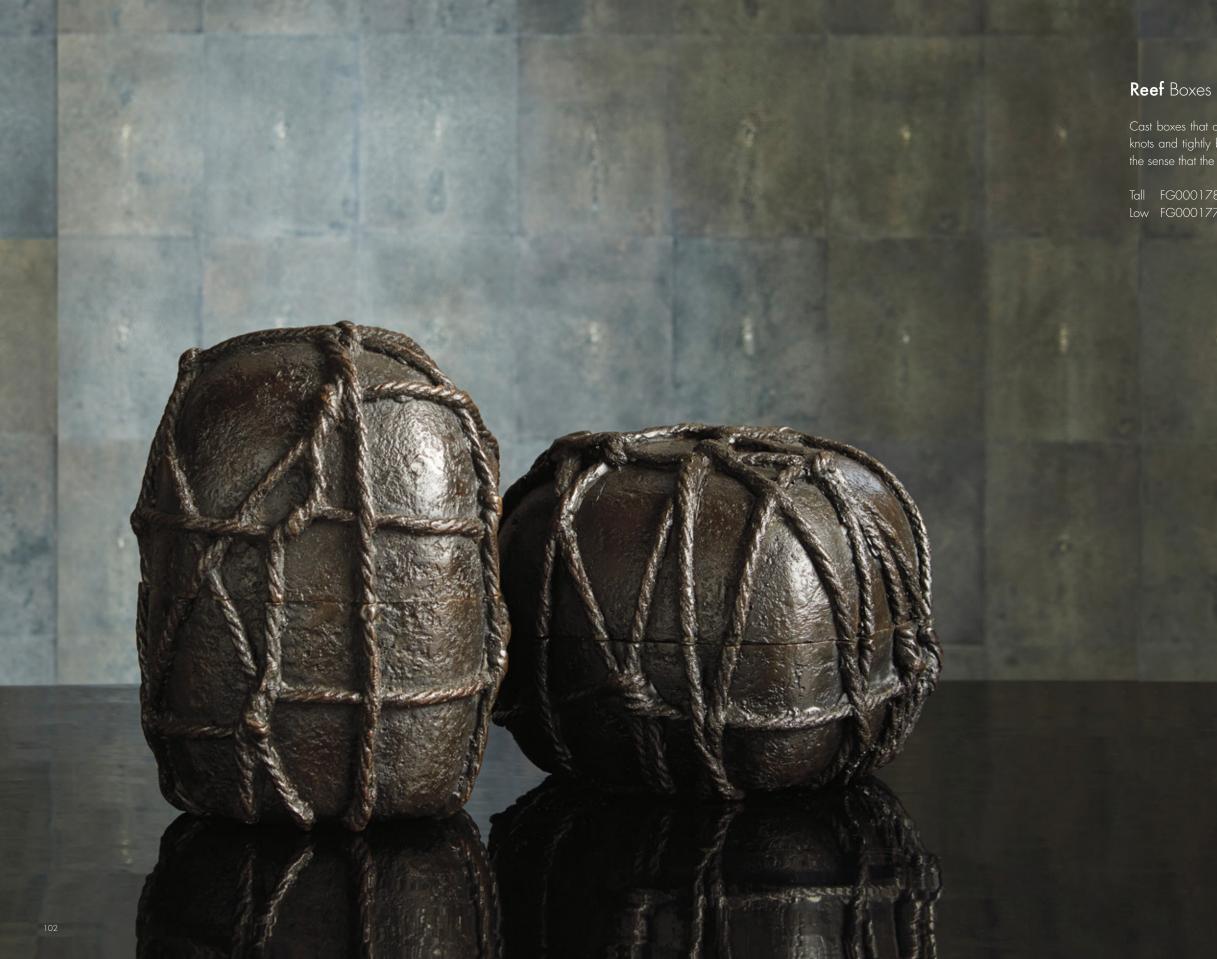

### Alexander Lamont | EDITIONS

Editions is the curated collection of decorative objects and accessories made in the Alexander Lamont workshops. These original works encompass voluptuous natural forms in bronze; sculpted vessels and candleholders lined with pure gold; deeply saturated jade-cut glass vases; boldly faceted rock crystal, and trays and boxes enveloped in unusual, exotic materials. Each object in Lamont's Editions collection is remarkable for the force of its sculptural form, craftsmanship and aesthetic personality.