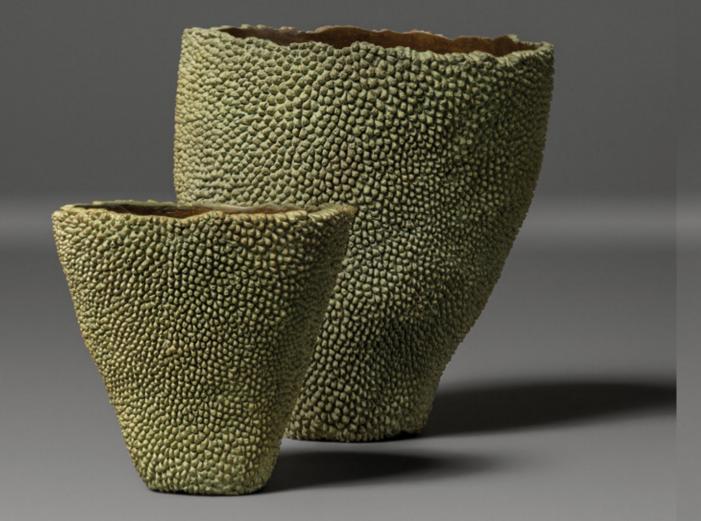

### Alexander Lamont | EDITIONS

Editions is the curated collection of decorative objects and accessories made in the Alexander Lamont workshops. These original works encompass voluptuous natural forms in bronze; sculpted vessels and candleholders lined with pure gold; deeply saturated jade-cut glass vases; boldly faceted rock crystal, and trays and boxes enveloped in unusual, exotic materials. Each object in Lamont's Editions collection is remarkable for the force of its sculptural form, craftsmanship and aesthetic personality.