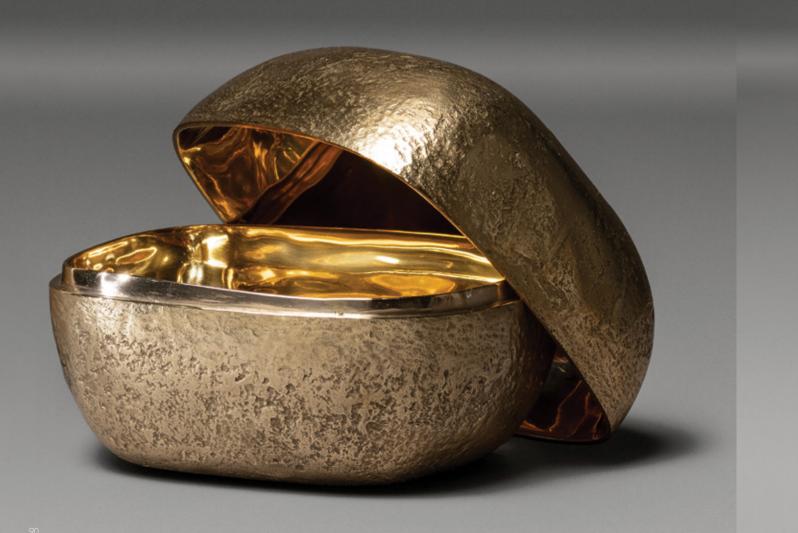

### Alexander Lamont | EDITIONS

Editions is the curated collection of decorative objects and accessories made in the Alexander Lamont workshops. These original works encompass voluptuous natural forms in bronze; sculpted vessels and candleholders lined with pure gold; deeply saturated jade-cut glass vases; boldly faceted rock crystal, and trays and boxes enveloped in unusual, exotic materials. Each object in Lamont's Editions collection is remarkable for the force of its sculptural form, craftsmanship and aesthetic personality.