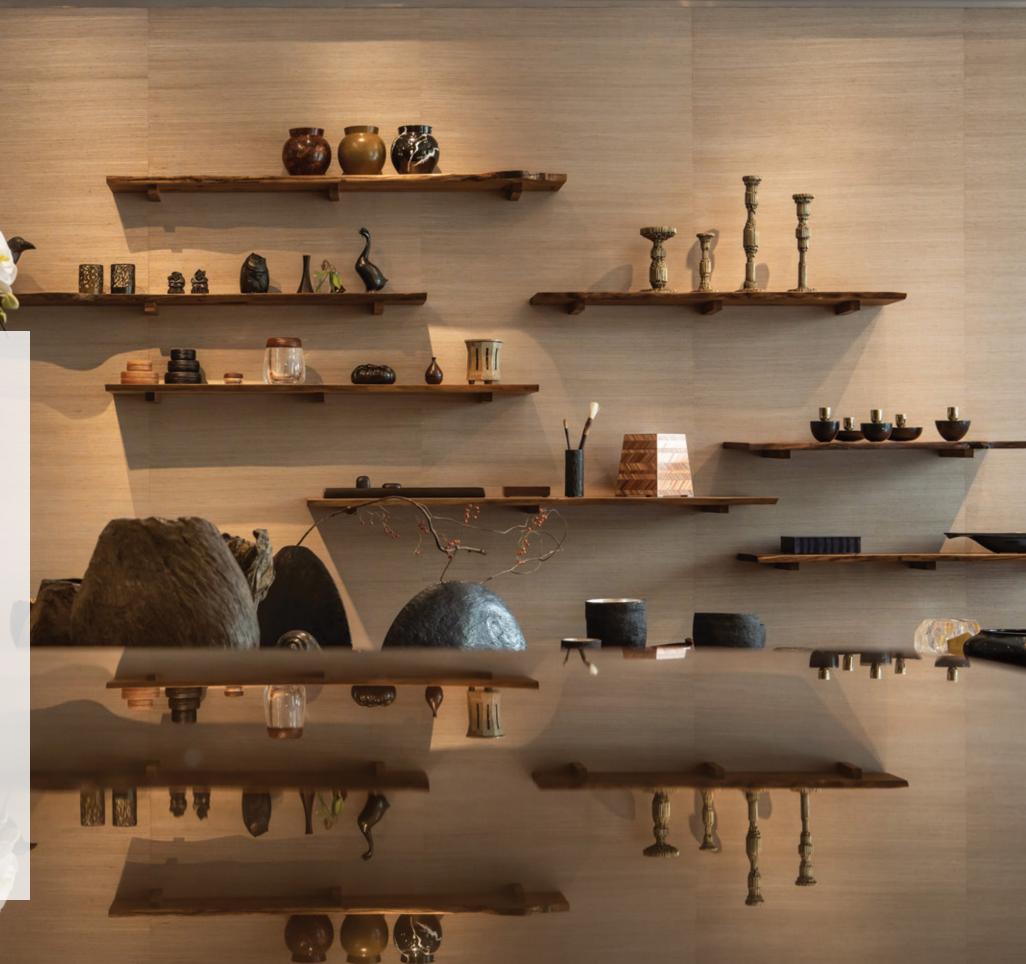

### Alexander Lamont | EDITIONS

Editions is the curated collection of decorative objects and accessories made in the Alexander Lamont workshops. These original works encompass voluptuous natural forms in bronze; sculpted vessels and candleholders lined with pure gold; deeply saturated jade-cut glass vases; boldly faceted rock crystal, and trays and boxes enveloped in unusual, exotic materials. Each object in Lamont's Editions collection is remarkable for the force of its sculptural form, craftsmanship and aesthetic personality.