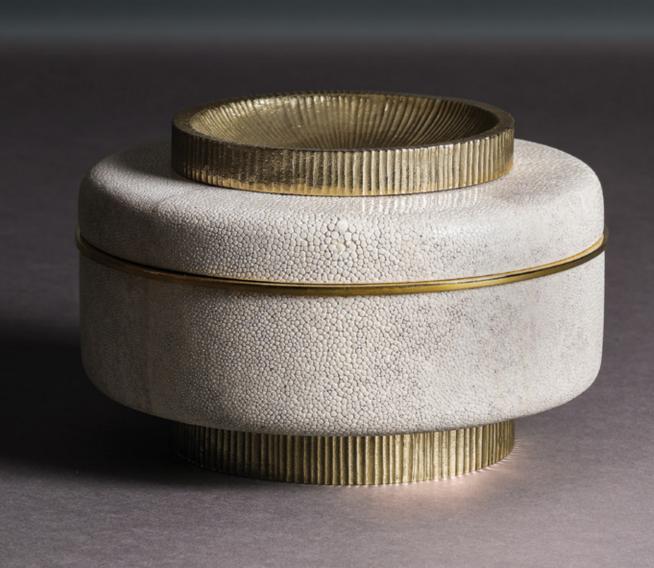

In this catalogue we also introduce a group of new designs - some by Alexander and others by celebrated Colombian designer Alberto Vélez and his wife, Venezuelan architect and photographer Andreina Lauria. Their Trove collection, partly shown below, is a series of vessels that explore and celebrate the surface qualities of shagreen in combination with polished brass. Cast sunbursts glint above curvaceous mottled shagreen in gorgeous contemporary forms, bringing moments of intrigue and curiosity. Solid wood is precisely turned by hand and covered with raw natural shagreen to create a soft tactile experience in each piece - one of the key intentions in the design of this collection.