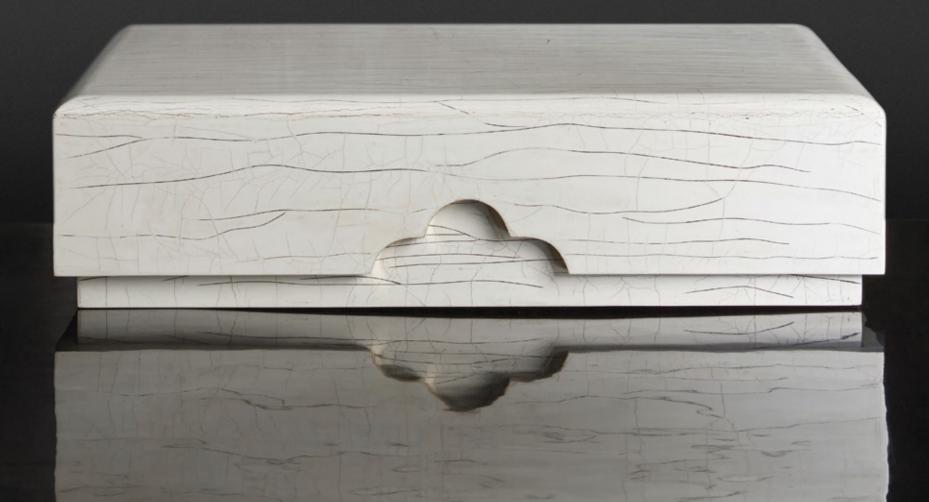

### Alexander Lamont | EDITIONS

Editions is the curated collection of decorative objects and accessories made in the Alexander Lamont workshops. These original works encompass voluptuous natural forms in bronze; sculpted vessels and candleholders lined with pure gold; deeply saturated jade-cut glass vases; boldly faceted rock crystal, and trays and boxes enveloped in unusual, exotic materials. Each object in Lamont's Editions collection is remarkable for the force of its sculptural form, craftsmanship and aesthetic personality.