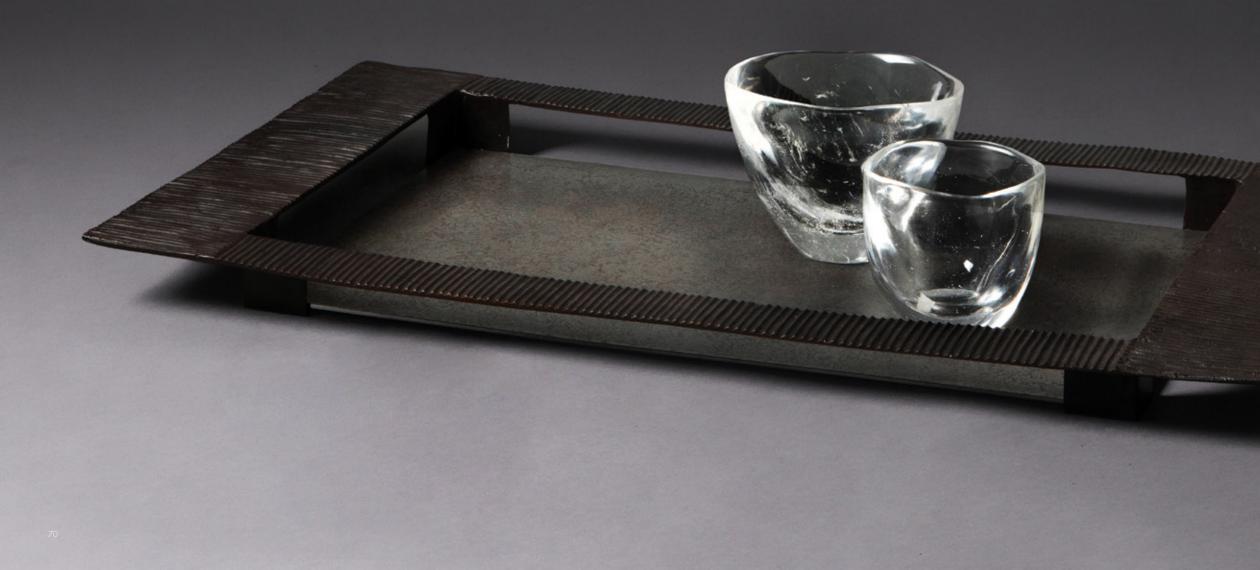

### Alexander Lamont | EDITIONS

Editions is the curated collection of decorative objects and accessories made in the Alexander Lamont workshops. These original works encompass voluptuous natural forms in bronze; sculpted vessels and candleholders lined with pure gold; deeply saturated jade-cut glass vases; boldly faceted rock crystal, and trays and boxes enveloped in unusual, exotic materials. Each object in Lamont's Editions collection is remarkable for the force of its sculptural form, craftsmanship and aesthetic personality.