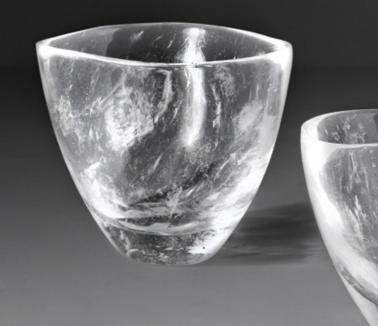

nherent in cristal-de-roche give a wonderful elemental aspect to this chicest of ice buckets.

FG004233 - H 6" / 15 cm : Dia 7 ¼" / 18.5 cm





#### Verglas Rock Crystal Tumblers

Rock crystal carved to create handsome whisky tumblers that have gentle variations in their thickness and profiles to make distinctive and unique drinking vessels. They are a pleasure to have and to hold. Sold as a boxed pair.

FG004234 - H 3 ¼″ / 8.5 cm : Dia 3 ¼ - 3 ¾″ / 8.5 - 9.5 cm

#### Verglas Rock Crystal Wine Glasses

Wine glasses carved from solid rock crystal to create undulating luxurious drinking vessels that call to mind drinking goblets of antiquity while at the same time being strikingly contemporary and simple. Sold as a boxed pair.

FG004235 - H 3 ¼″ / 8.5 cm : Dia 3 ¾ - 4 ½″ / 9.5 - 11.5 cm









### Peking Globe Vases

A perfection of colour and surface. The facets of this vessel were slowly ground smooth with the technique traditionally used in jade polishing. Molten glass is 'gathered' on a windpipe before being blown into the form.

 Imperial Yellow
 FG000234 - H 8" / 20 cm : Dia 10" / 25.5 cm

 Burnt Orange
 FG003474 - H 8" / 20 cm : Dia 10" / 25.5 cm





### Ripple Bowls

The structure of this exquisite group of low bowls is made from woven rattan. The non-rigid form allows us to create bowls of ever-varying subtle organic shapes when covered with the layers of black lacquer. They sit on your table with a comfortable yet elegant slump, almost as deep trays.

 Large
 FG000192 - H 12" / 5 cm : Dia 18 ¼" / 46 cm

 Medium
 FG000191 - H 5" / 12 cm : Dia 14 ¼" / 36 cm

 Smal