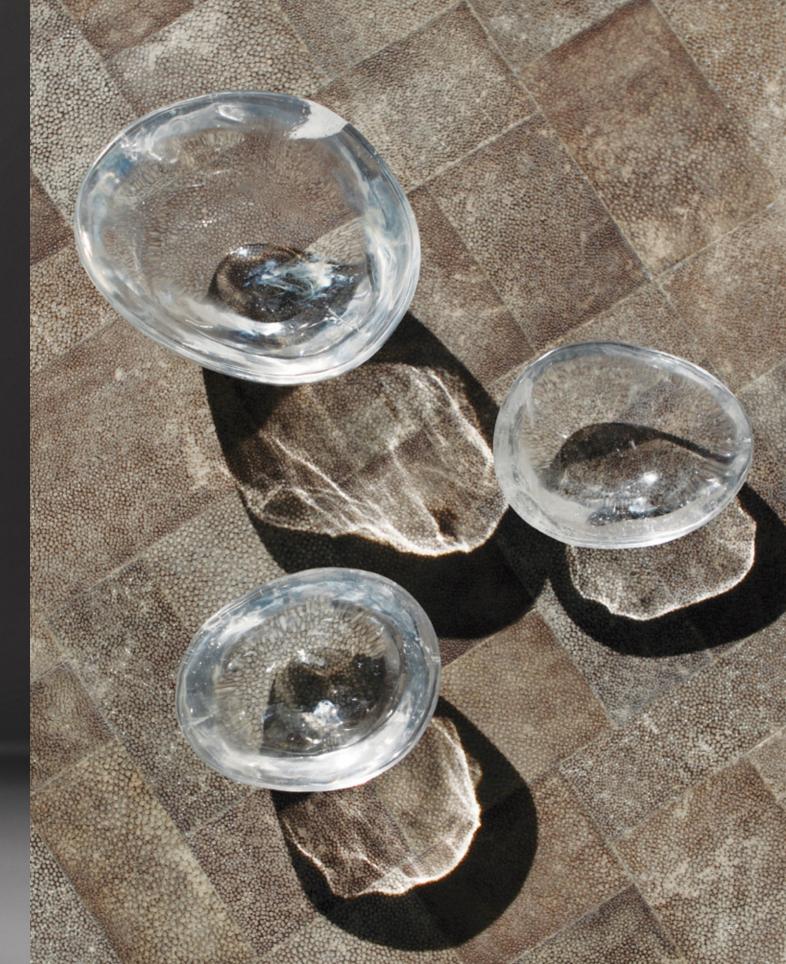

### Alexander Lamont | EDITIONS

Editions is the curated collection of decorative objects and accessories made in the Alexander Lamont workshops. These original works encompass voluptuous natural forms in bronze; sculpted vessels and candleholders lined with pure gold; deeply saturated jade-cut glass vases; boldly faceted rock crystal, and trays and boxes enveloped in unusual, exotic materials. Each object in Lamont's Editions collection is remarkable for the force of its sculptural form, craftsmanship and aesthetic personality.