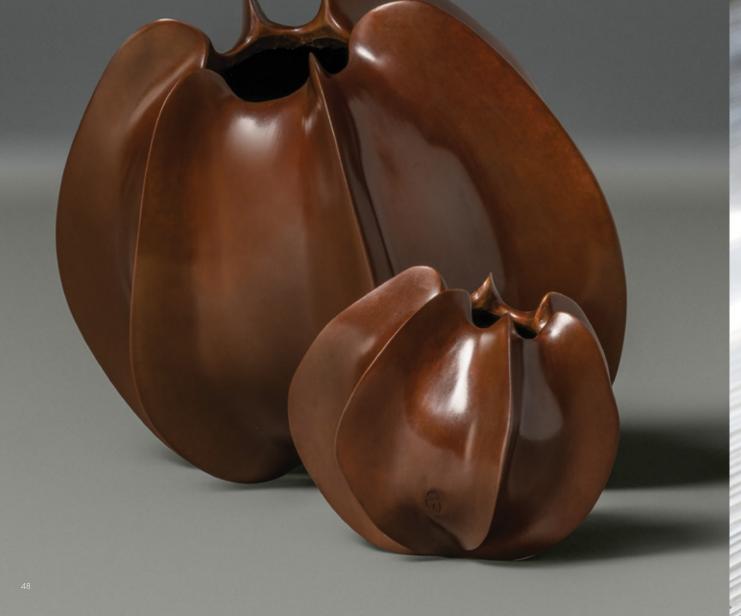

### Alexander Lamont | EDITIONS

Editions is the curated collection of decorative objects and accessories made in the Alexander Lamont workshops. These original works encompass voluptuous natural forms in bronze; sculpted vessels and candleholders lined with pure gold; deeply saturated jade-cut glass vases; boldly faceted rock crystal, and trays and boxes enveloped in unusual, exotic materials. Each object in Lamont's Editions collection is remarkable for the force of its sculptural form, craftsmanship and aesthetic personality.