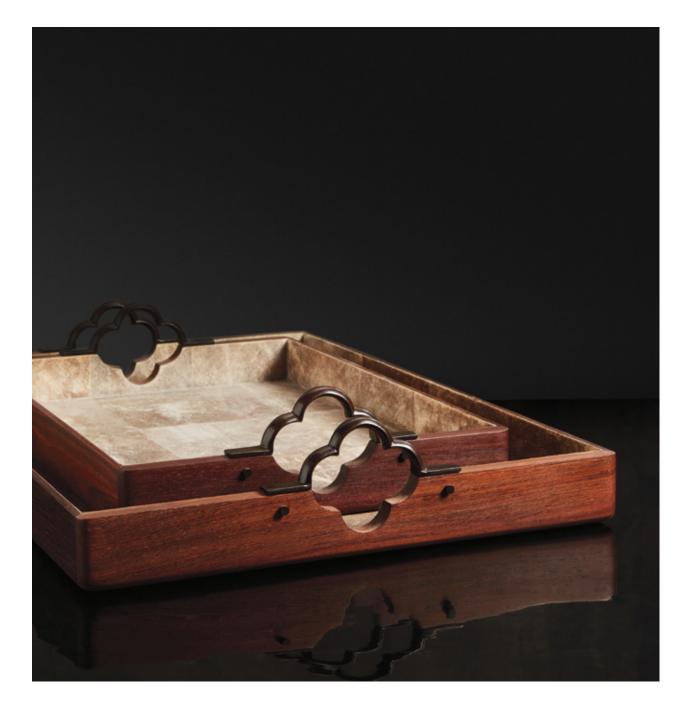

### Alexander Lamont | EDITIONS

Editions is the curated collection of decorative objects and accessories made in the Alexander Lamont workshops. These original works encompass voluptuous natural forms in bronze; sculpted vessels and candleholders lined with pure gold; deeply saturated jade-cut glass vases; boldly faceted rock crystal, and trays and boxes enveloped in unusual, exotic materials. Each object in Lamont's Editions collection is remarkable for the force of its sculptural form, craftsmanship and aesthetic personality.