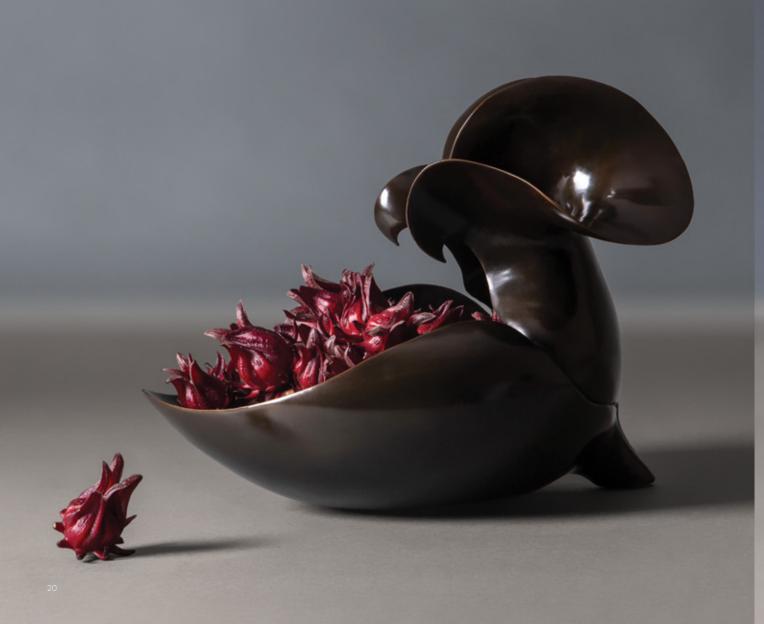

th rich verdigree and burnt patinas over strong running textures.

Large FG006151 - H 7 ¾" / 19.5 cm : Dia 8 ½" / 21.5 cm Small FG006150 - H 5 ½" / 14 cm : Dia 6" / 15 cm



6,

20 .

30 001



### Bristol Vase

A vase that expresses the flexible and supple nature of parchment - rings of grained ivory wrap a voluptuous form that is finished and lined with brass.

FG004237 - H 11 ¾″ / 30 cm : Dia 8 ¾″ / 22.5 cm



#### Poche Vases

Like ancient leather, the Poche vases swelled and cracked during the sculpting. With gentle curves and the marks of movement and age, these chic vessels adorn quietly.

Large FG006155 - H 8 ½" / 22 cm : Dia 9" / 23 cm Small FG006154 - H 5 ¼" / 13.5 cm : Dia 6" / 15.5 cm



#### Musa Vessel

and falling lobes. Astrid Dahl sculpts rich organic works for Alexander





# Aphyllum Vase Encyclia Vase Maxillia Vase



Tendrils branch upwards and thick labellums fan outwards to create pulsing,



### Pointillist Vessels





Winner of the UNESCO award for contemporary design and craft excellence, these striking vessels are enveloped in an amour-like layer of luscious verdigris beads. Holding these





Three monumental vases that have layered, seemingly archaic, striated surfaces. Like splinter rocks on Jurassic coastlines, they emit beautiful shadow and light.

1. FG004231 - H 15 ¾″ / 40 cm : Dia 7 ¾″ / 20 cm 2. FG004150 - H 12" / 30.5 cm : Dia 6" / 15.5 cm 3. FG004123 - H 9 ¾″ / 25 cm : Dia 7″ / 18 cm





### Paglia Low Bowl

A sunburst of straw fans out in rippling golden cast brass creating a sculptural and functional vessel.

FG004232 - H 3 ¼" / 8