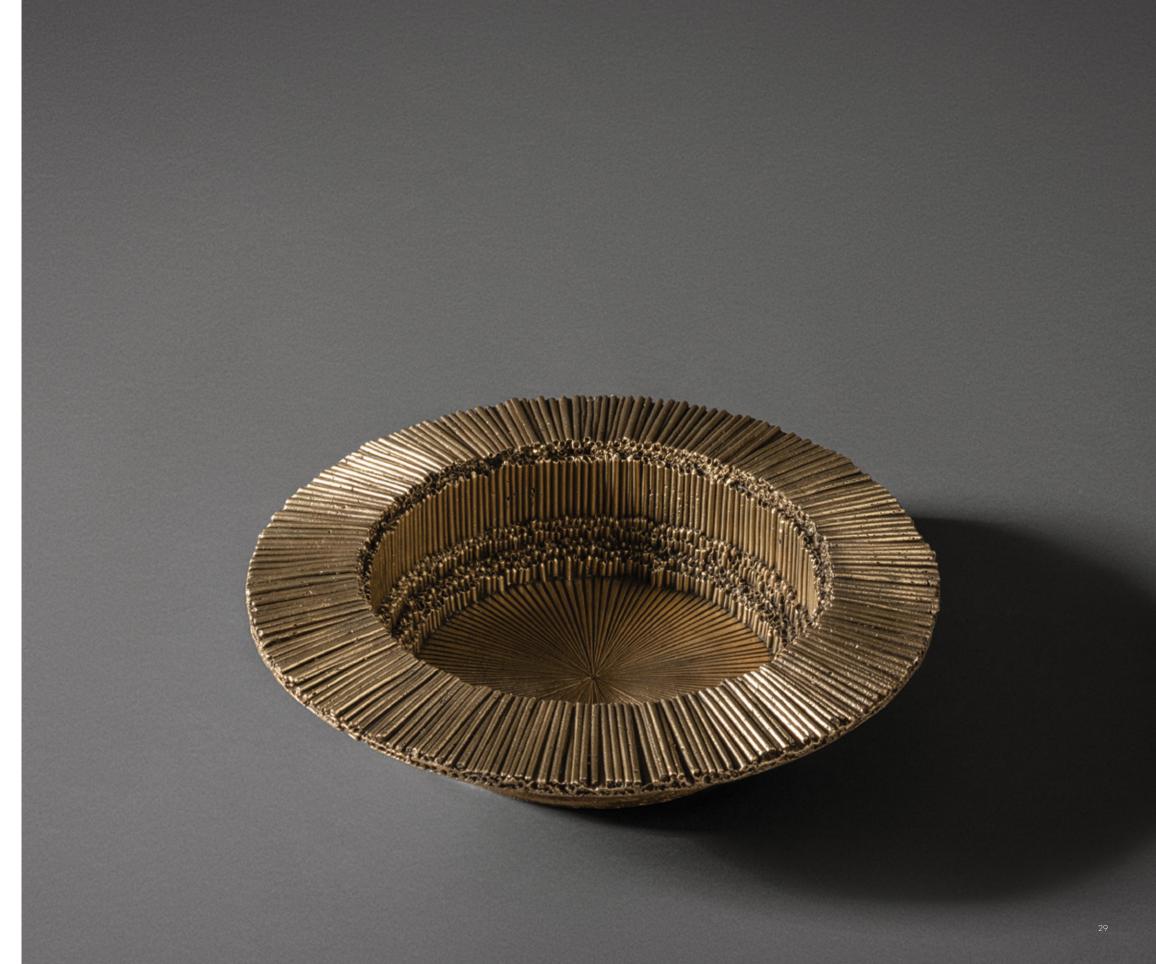

### Alexander Lamont | EDITIONS

Editions is the curated collection of decorative objects and accessories made in the Alexander Lamont workshops. These original works encompass voluptuous natural forms in bronze; sculpted vessels and candleholders lined with pure gold; deeply saturated jade-cut glass vases; boldly faceted rock crystal, and trays and boxes enveloped in unusual, exotic materials. Each object in Lamont's Editions collection is remarkable for the force of its sculptural form, craftsmanship and aesthetic personality.

In this catalogue we also introduce a group of new designs - some by Alexander and others by celebrated Colombian designer Alberto Vélez and his wife, Venezuelan architect and photographer Andreina Lauria. Their Trove collection, partly shown below, is a series of vessels that explore and celebrate the surface qualities of shagreen in combination with polished brass. Cast sunbursts glint above curvaceous mottled shagreen in gorgeous contemporary forms, bringing moments of intrigue and curiosity. Solid wood is precisely turned by hand and covered with raw natural shagreen to create a soft tactile experience in each piece - one of the key intentions in the design of this collection.