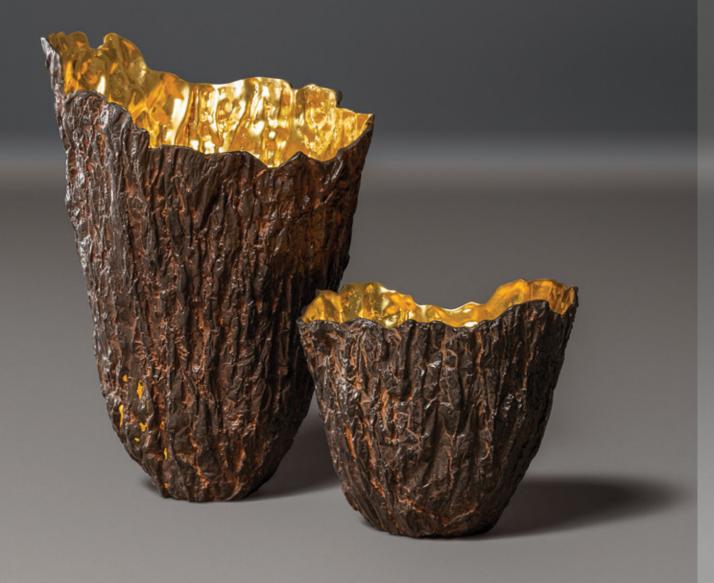

### Alexander Lamont | EDITIONS

Editions is the curated collection of decorative objects and accessories made in the Alexander Lamont workshops. These original works encompass voluptuous natural forms in bronze; sculpted vessels and candleholders lined with pure gold; deeply saturated jade-cut glass vases; boldly faceted rock crystal, and trays and boxes enveloped in unusual, exotic materials. Each object in Lamont's Editions collection is remarkable for the force of its sculptural form, craftsmanship and aesthetic personality.