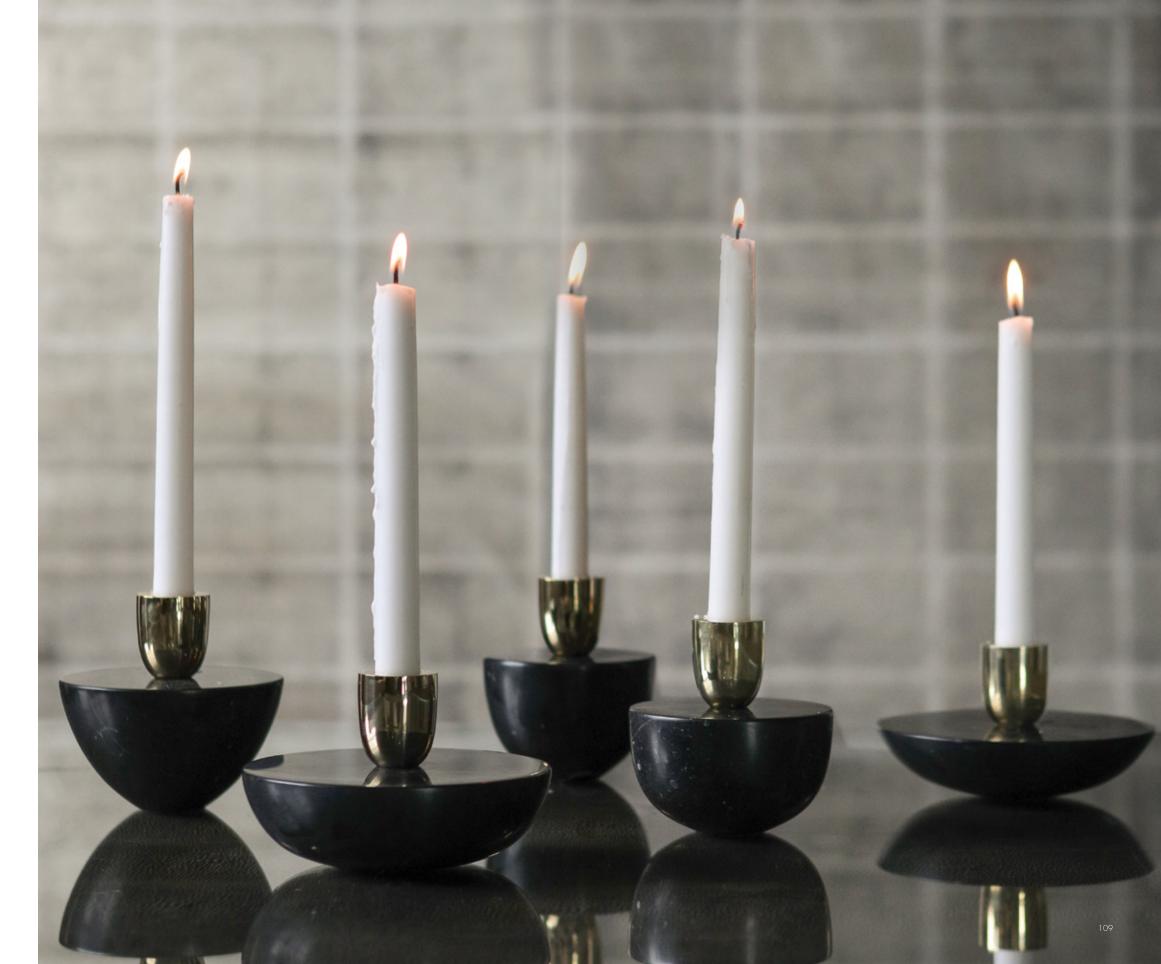

### Alexander Lamont | EDITIONS

Editions is the curated collection of decorative objects and accessories made in the Alexander Lamont workshops. These original works encompass voluptuous natural forms in bronze; sculpted vessels and candleholders lined with pure gold; deeply saturated jade-cut glass vases; boldly faceted rock crystal, and trays and boxes enveloped in unusual, exotic materials. Each object in Lamont's Editions collection is remarkable for the force of its sculptural form, craftsmanship and aesthetic personality.