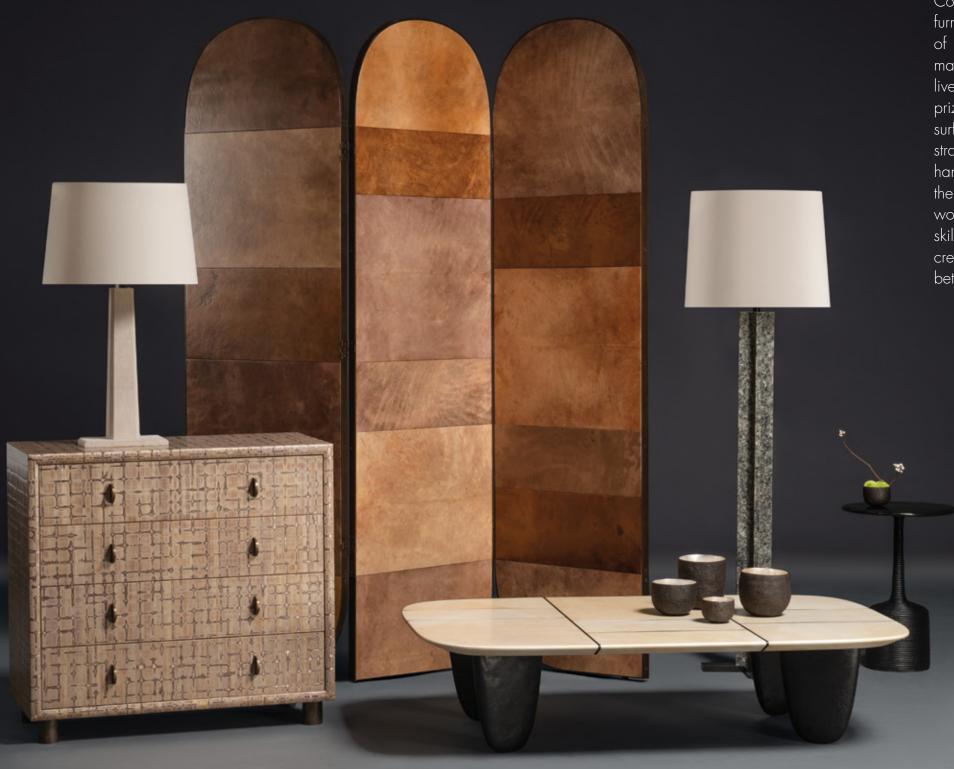

In this catalogue we also introduce a group of new designs - some by Alexander and others by celebrated Colombian designer Alberto Vélez and his wife, Venezuelan architect and photographer Andreina Lauria. Their Trove collection, partly shown below, is a series of vessels that explore and celebrate the surface qualities of shagreen in combination with polished brass. Cast sunbursts glint above curvaceous mottled shagreen in gorgeous contemporary forms, bringing moments of intrigue and curiosity. Solid wood is precisely turned by hand and covered with raw natural shagreen to create a soft tactile experience in each piece - one of the key intentions in the design of this collection.