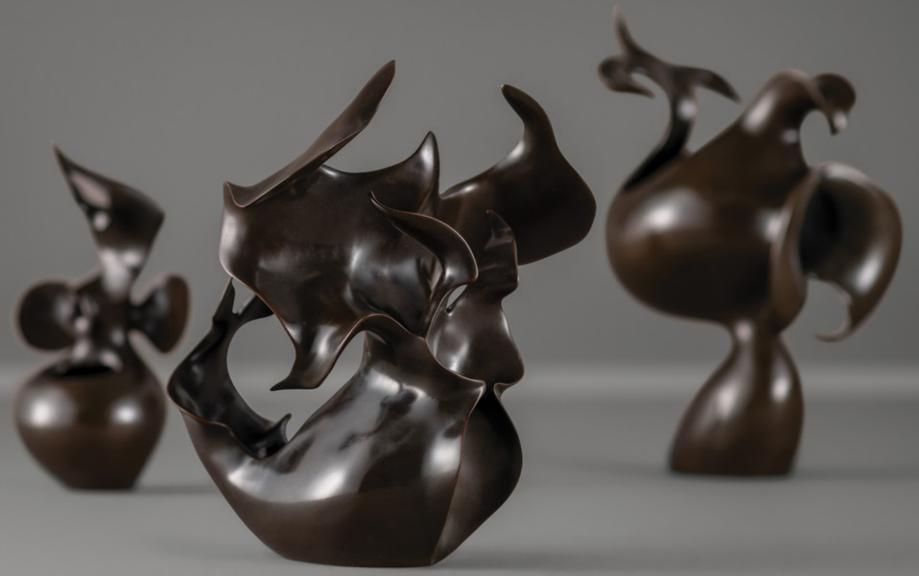

### Alexander Lamont | EDITIONS

Editions is the curated collection of decorative objects and accessories made in the Alexander Lamont workshops. These original works encompass voluptuous natural forms in bronze; sculpted vessels and candleholders lined with pure gold; deeply saturated jade-cut glass vases; boldly faceted rock crystal, and trays and boxes enveloped in unusual, exotic materials. Each object in Lamont's Editions collection is remarkable for the force of its sculptural form, craftsmanship and aesthetic personality.