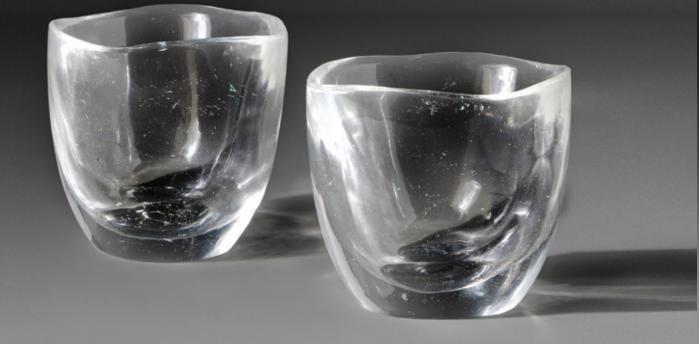

inherent in cristal-de-roche give a wonderful elemental aspect to this chicest of ice buckets.

FG004233 - H 6" / 15 cm : Dia 7 ¼" / 18.5 cm





#### Verglas Rock Crystal Tumblers

Rock crystal carved to create handsome whisky tumblers that have gentle variations in their thickness and profiles to make distinctive and unique drinking vessels. They are a pleasure to have and to hold. Sold as a boxed pair.

FG004234 - H 3 ¼″ / 8.5 cm : Dia 3 ¼ - 3 ¾″ / 8.5 - 9.5 cm

#### Verglas Rock Crystal Wine Glasses

Wine glasses carved from solid rock crystal to create undulating luxurious drinking vessels that call to mind drinking goblets of antiquity while at the same time being strikingly contemporary and simple. Sold as a boxed pair.

FG004235 - H 3 ¼″ / 8.5 cm : Dia 3 ¾ - 4 ½″ / 9.5 - 11.5 cm









### Peking Globe Vases

A perfection of colour and surface. The facets of this vessel were slowly ground smooth with the technique traditionally used in jade polishing. Molten glass is 'gathered' on a windpipe before being blown into the form.

 Imperial Yellow
 FG000234 - H 8" / 20 cm : Dia 10" / 25.5 cm

 Burnt Orange
 FG003474 - H 8" / 20 cm : Dia 10" / 25.5 cm





### Ripple Bowls

The structure of this exquisite group of low bowls is made from woven rattan. The non-rigid form allows us to create bowls of ever-varying subtle organic shapes when covered with the layers of black lacquer. They sit on your table with a comfortable yet elegant slump, almost as deep trays.

 Large
 FG000192 - H 12" / 5 cm : Dia 18 ¼" / 46 cm

 Medium
 FG000191 - H 5" / 12 cm : Dia 14 ¼" / 36 cm

 Sm