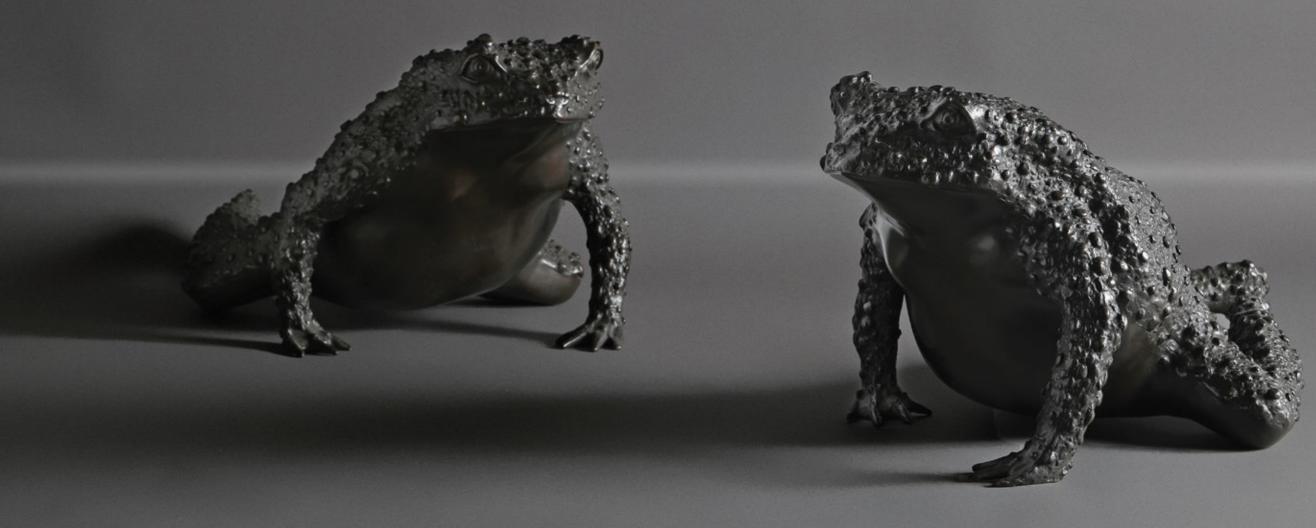

### Alexander Lamont | EDITIONS

Editions is the curated collection of decorative objects and accessories made in the Alexander Lamont workshops. These original works encompass voluptuous natural forms in bronze; sculpted vessels and candleholders lined with pure gold; deeply saturated jade-cut glass vases; boldly faceted rock crystal, and trays and boxes enveloped in unusual, exotic materials. Each object in Lamont's Editions collection is remarkable for the force of its sculptural form, craftsmanship and aesthetic personality.