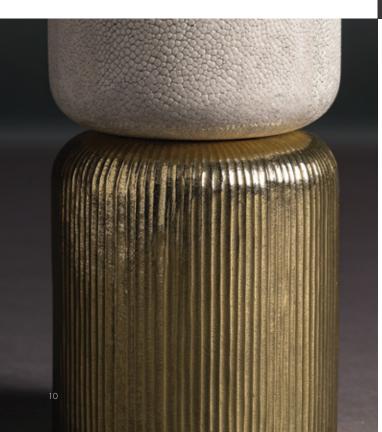

In this catalogue we also introduce a group of new designs - some by Alexander and others by celebrated Colombian designer Alberto Vélez and his wife, Venezuelan architect and photographer Andreina Lauria. Their Trove collection, partly shown below, is a series of vessels that explore and celebrate the surface qualities of shagreen in combination with polished brass. Cast sunbursts glint above curvaceous mottled shagreen in gorgeous contemporary forms, bringing moments of intrigue and curiosity. Solid wood is precisely turned by hand and covered with raw natural shagreen to create a soft tactile experience in each piece - one of the key intentions in the design of this collection.