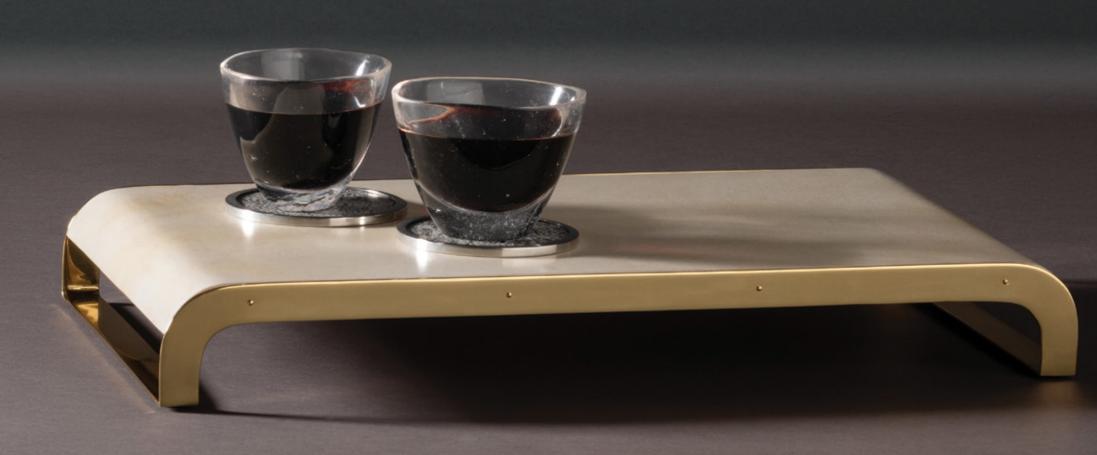

### Alexander Lamont | EDITIONS

Editions is the curated collection of decorative objects and accessories made in the Alexander Lamont workshops. These original works encompass voluptuous natural forms in bronze; sculpted vessels and candleholders lined with pure gold; deeply saturated jade-cut glass vases; boldly faceted rock crystal, and trays and boxes enveloped in unusual, exotic materials. Each object in Lamont's Editions collection is remarkable for the force of its sculptural form, craftsmanship and aesthetic personality.