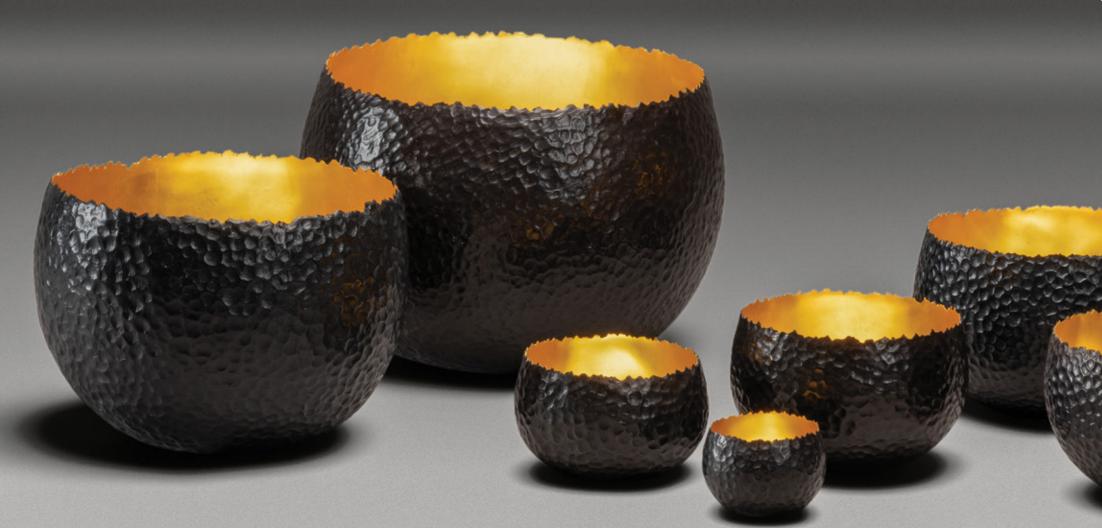

### Alexander Lamont | EDITIONS

Editions is the curated collection of decorative objects and accessories made in the Alexander Lamont workshops. These original works encompass voluptuous natural forms in bronze; sculpted vessels and candleholders lined with pure gold; deeply saturated jade-cut glass vases; boldly faceted rock crystal, and trays and boxes enveloped in unusual, exotic materials. Each object in Lamont's Editions collection is remarkable for the force of its sculptural form, craftsmanship and aesthetic personality.