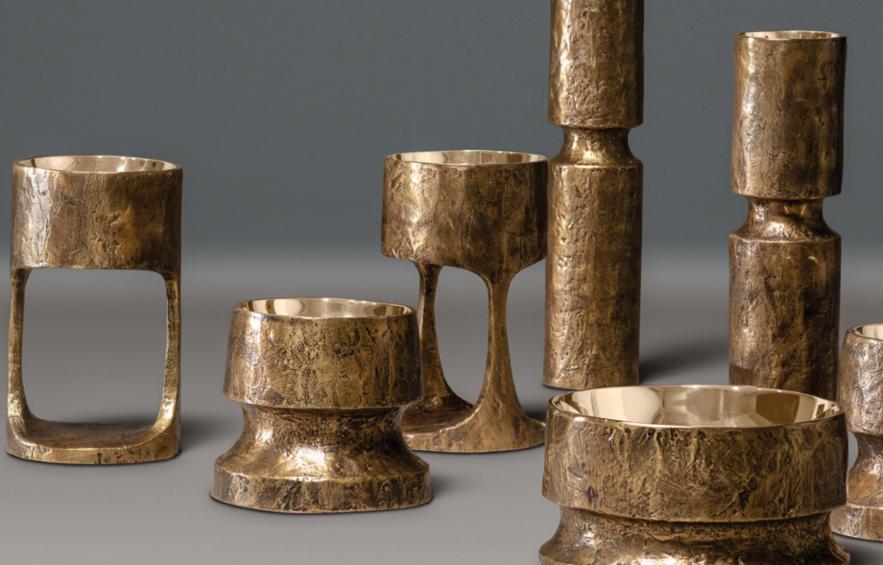

### Alexander Lamont | EDITIONS

Editions is the curated collection of decorative objects and accessories made in the Alexander Lamont workshops. These original works encompass voluptuous natural forms in bronze; sculpted vessels and candleholders lined with pure gold; deeply saturated jade-cut glass vases; boldly faceted rock crystal, and trays and boxes enveloped in unusual, exotic materials. Each object in Lamont's Editions collection is remarkable for the force of its sculptural form, craftsmanship and aesthetic personality.