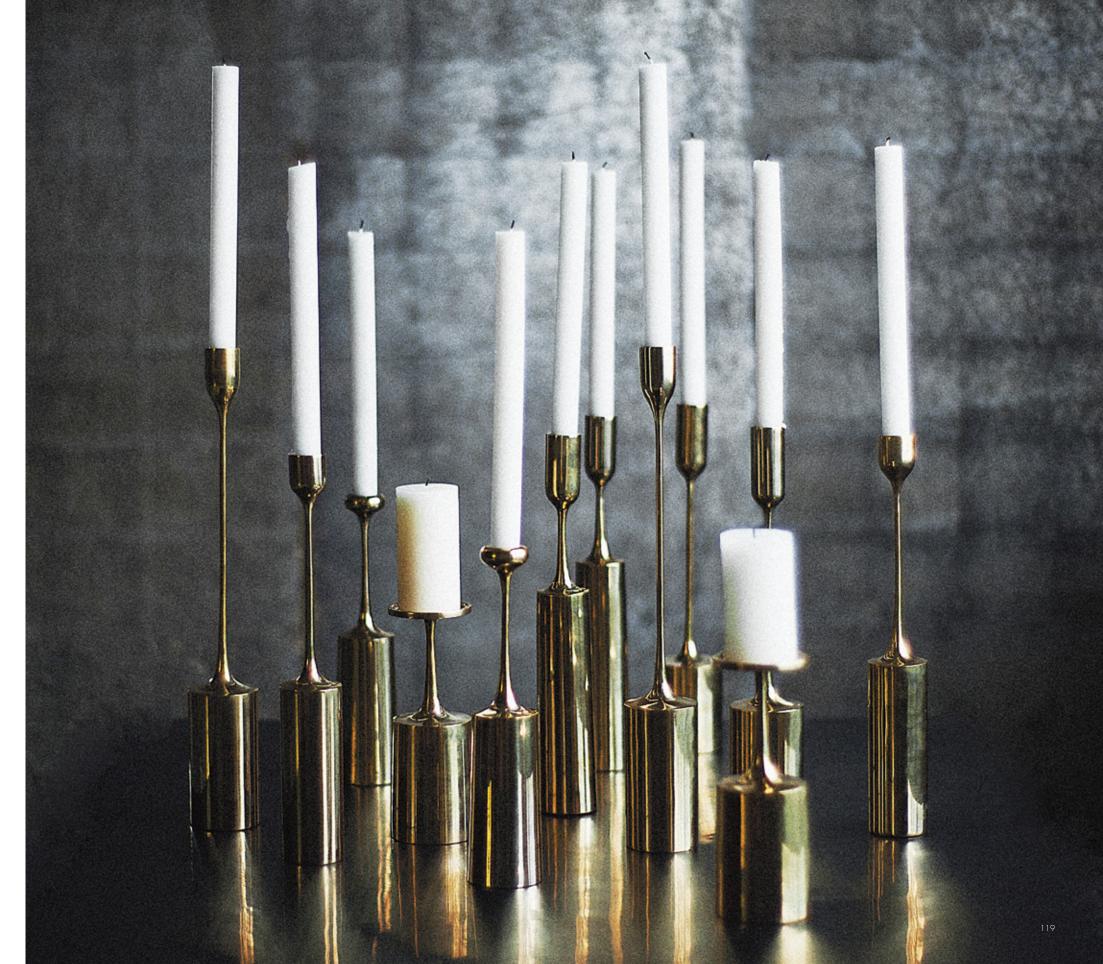

### Alexander Lamont | EDITIONS

Editions is the curated collection of decorative objects and accessories made in the Alexander Lamont workshops. These original works encompass voluptuous natural forms in bronze; sculpted vessels and candleholders lined with pure gold; deeply saturated jade-cut glass vases; boldly faceted rock crystal, and trays and boxes enveloped in unusual, exotic materials. Each object in Lamont's Editions collection is remarkable for the force of its sculptural form, craftsmanship and aesthetic personality.