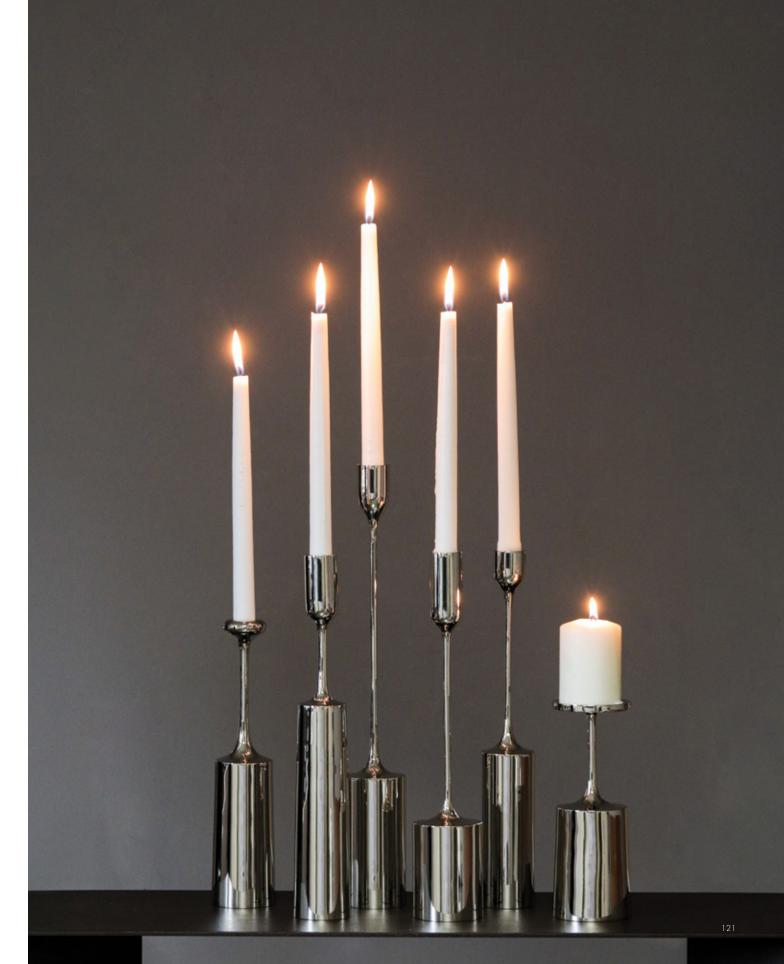

### Alexander Lamont | EDITIONS

Editions is the curated collection of decorative objects and accessories made in the Alexander Lamont workshops. These original works encompass voluptuous natural forms in bronze; sculpted vessels and candleholders lined with pure gold; deeply saturated jade-cut glass vases; boldly faceted rock crystal, and trays and boxes enveloped in unusual, exotic materials. Each object in Lamont's Editions collection is remarkable for the force of its sculptural form, craftsmanship and aesthetic personality.