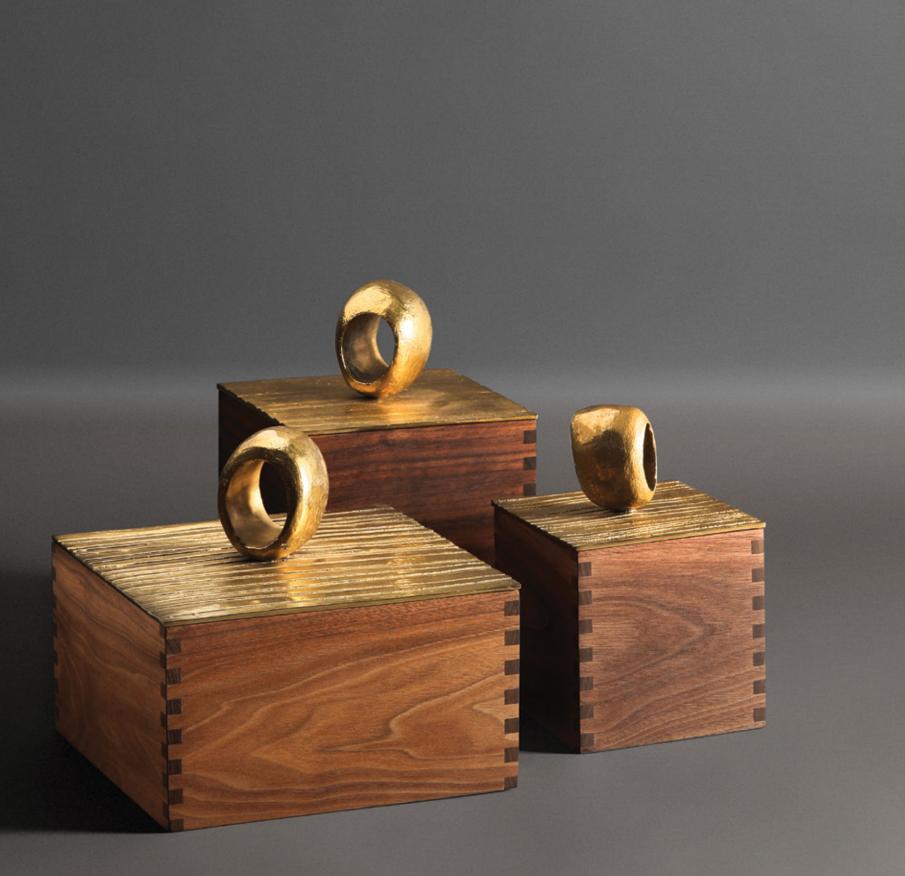

### Alexander Lamont | EDITIONS

Editions is the curated collection of decorative objects and accessories made in the Alexander Lamont workshops. These original works encompass voluptuous natural forms in bronze; sculpted vessels and candleholders lined with pure gold; deeply saturated jade-cut glass vases; boldly faceted rock crystal, and trays and boxes enveloped in unusual, exotic materials. Each object in Lamont's Editions collection is remarkable for the force of its sculptural form, craftsmanship and aesthetic personality.