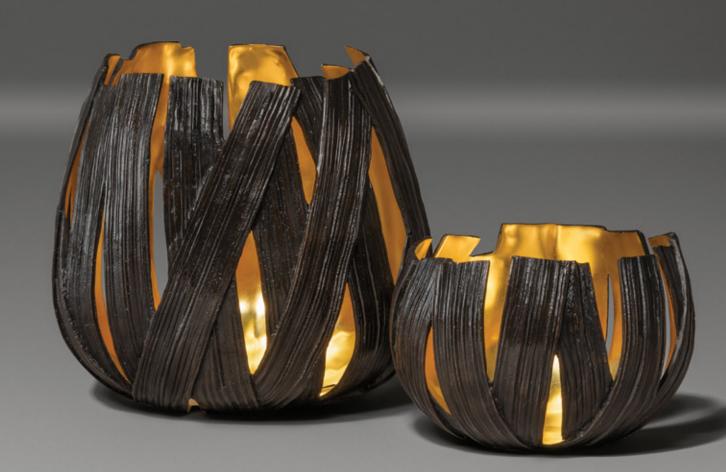

### Alexander Lamont | EDITIONS

Editions is the curated collection of decorative objects and accessories made in the Alexander Lamont workshops. These original works encompass voluptuous natural forms in bronze; sculpted vessels and candleholders lined with pure gold; deeply saturated jade-cut glass vases; boldly faceted rock crystal, and trays and boxes enveloped in unusual, exotic materials. Each object in Lamont's Editions collection is remarkable for the force of its sculptural form, craftsmanship and aesthetic personality.