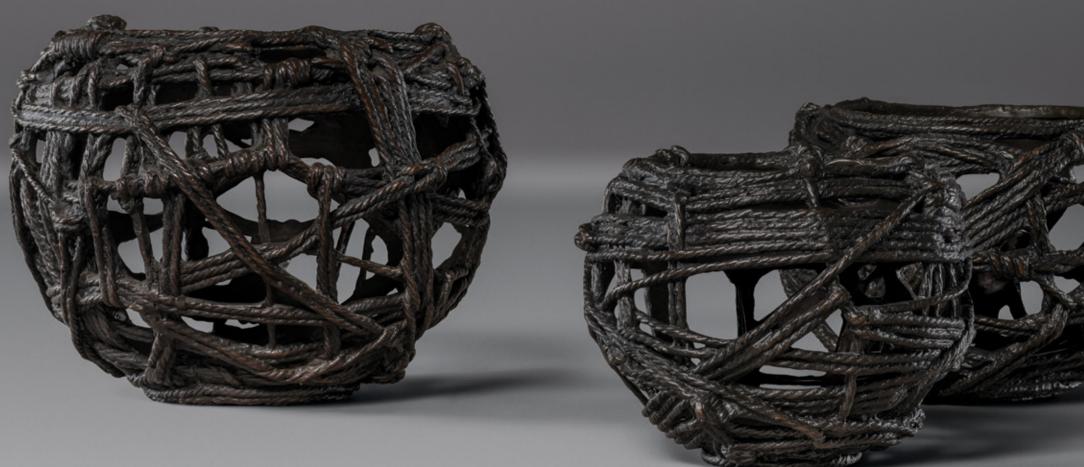

### Alexander Lamont | EDITIONS

Editions is the curated collection of decorative objects and accessories made in the Alexander Lamont workshops. These original works encompass voluptuous natural forms in bronze; sculpted vessels and candleholders lined with pure gold; deeply saturated jade-cut glass vases; boldly faceted rock crystal, and trays and boxes enveloped in unusual, exotic materials. Each object in Lamont's Editions collection is remarkable for the force of its sculptural form, craftsmanship and aesthetic personality.