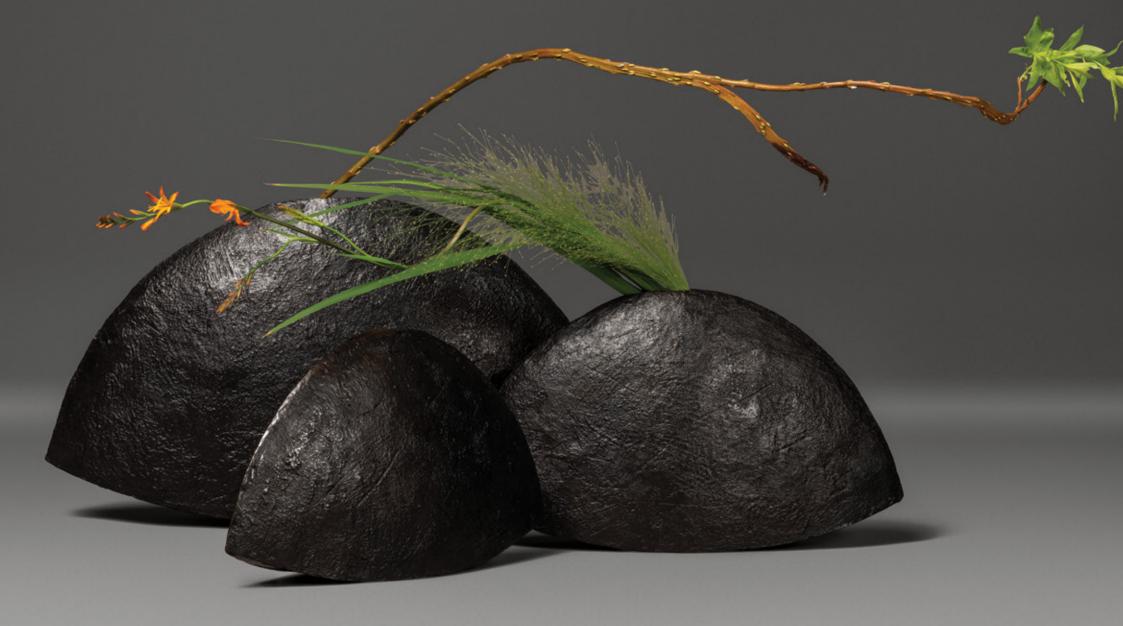

### Alexander Lamont | EDITIONS

Editions is the curated collection of decorative objects and accessories made in the Alexander Lamont workshops. These original works encompass voluptuous natural forms in bronze; sculpted vessels and candleholders lined with pure gold; deeply saturated jade-cut glass vases; boldly faceted rock crystal, and trays and boxes enveloped in unusual, exotic materials. Each object in Lamont's Editions collection is remarkable for the force of its sculptural form, craftsmanship and aesthetic personality.