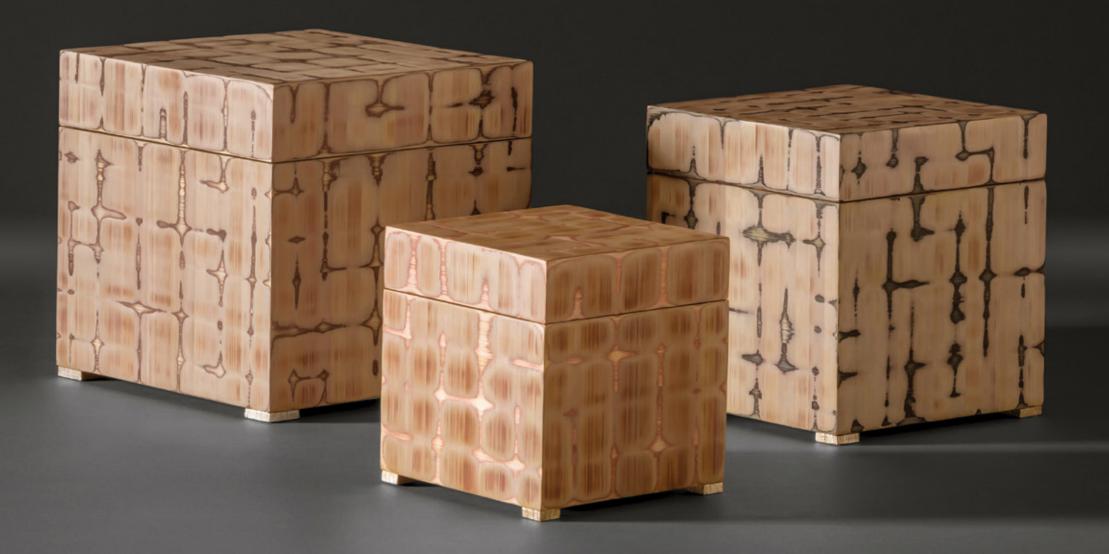

### Alexander Lamont | EDITIONS

Editions is the curated collection of decorative objects and accessories made in the Alexander Lamont workshops. These original works encompass voluptuous natural forms in bronze; sculpted vessels and candleholders lined with pure gold; deeply saturated jade-cut glass vases; boldly faceted rock crystal, and trays and boxes enveloped in unusual, exotic materials. Each object in Lamont's Editions collection is remarkable for the force of its sculptural form, craftsmanship and aesthetic personality.