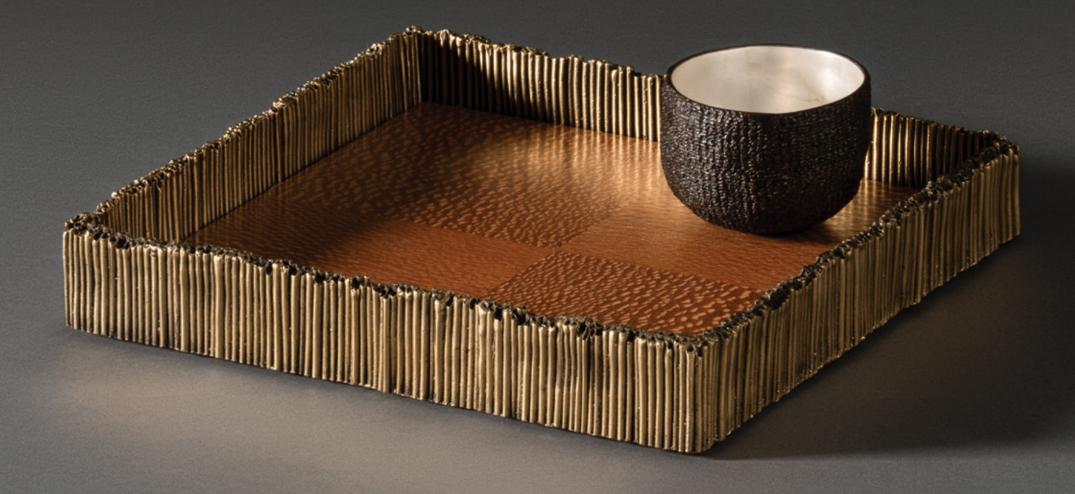

### Alexander Lamont | EDITIONS

Editions is the curated collection of decorative objects and accessories made in the Alexander Lamont workshops. These original works encompass voluptuous natural forms in bronze; sculpted vessels and candleholders lined with pure gold; deeply saturated jade-cut glass vases; boldly faceted rock crystal, and trays and boxes enveloped in unusual, exotic materials. Each object in Lamont's Editions collection is remarkable for the force of its sculptural form, craftsmanship and aesthetic personality.